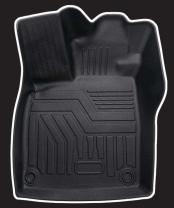

#### **EV Floor Mats TPE material**

TPE MATERIAL FLOOR MATS SET

SOFT FLOOR MATS

Floor mats for a more aesthetically pleasing appearance. The full coverage floor mats are large enough to protect snow, rain, and slush from accumulating on the inside carpet. It's useful for keeping wet or muddy shoes, or anything you tread in, contained.