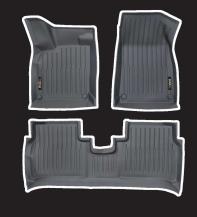

#### **EV Floor Mats TPE material**

TPE MATERIAL FLOOR MATS SET

SOFT FLOOR MATS

Floor mats for a more aesthetically pleasing appearance. The full coverage floor mats are large enough to protect snow, rain, and slush from accumulating on the inside carpet. It's useful for keeping wet or muddy shoes, or anything you tread in, contained.