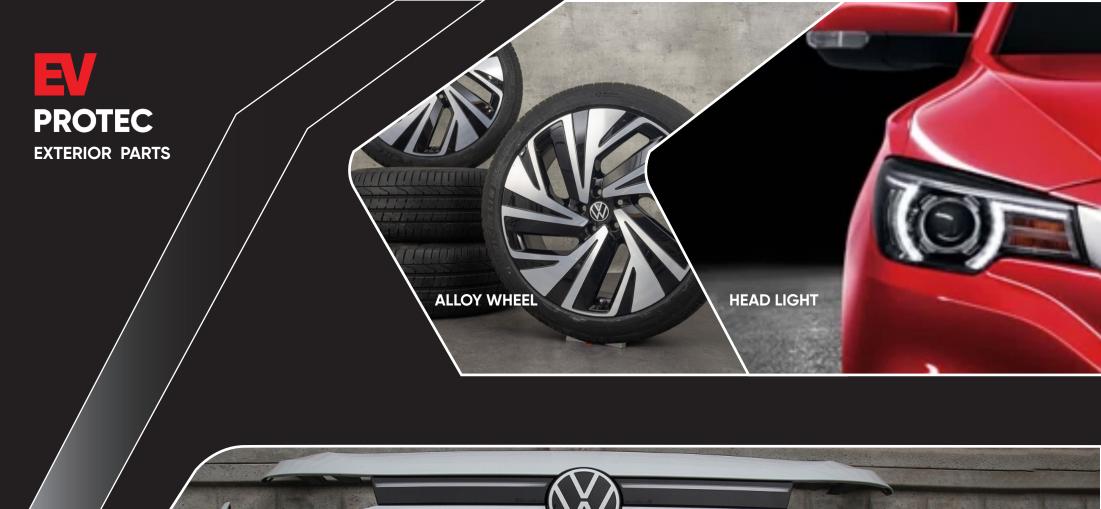

#### **EV Car Accessories**

#### **EV PROTEC ACCESSORIES**

NIZINE's EV PROTEC accessories are painstakingly developed and manufactured to work in tandem with your EV, providing a stylish driving experience. Aside from enhancing the appearance, they provide a variety of functions that make your travel easier and more enjoyable. These eye-catching additions will be enhanced throughout time to meet the needs of current electric car owners. Each EV PROTEC accessory is manufactured and tested for compatibility and dependability. Transform your Electric vehicle with a dynamic range of EV PROTEC accessories and make your driving experience more convenient.

#### **PROTEC FAVOUR YOUR OWN STYLE!**

With a variety of available customization options, you can truly make your new vehicle your own. For your new EV, pick from a variety of hood, body, and door accessories to add your own special touch. There are no restrictions when it comes to your vehicle, regardless of the road or your accessories.