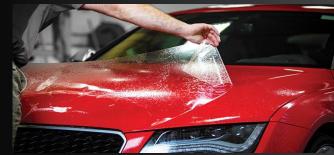

#### **PPF Wrapping**

Paint Protection Film is a transparent polyurethane film with a high impact resistance. PPF protects and reduces damage to vehicle paint caused by stone chips, heavy traffic areas in everyday use, and small accidents.

Areas might change depending on the needs of the consumer. Common applications and locales Included are the rear boot ledge, door cups, door edges, side rearview mirror caps, bonnet, front bumpers, and rear quarter door panels.

Nizine offers a series of films for PPF and the applicable warranty is 3 years.