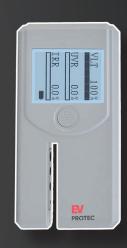

#### **EV Testing Devices**

AUTEL CAR TESTING & DIAGNOSTICS COATING THICKNESS PAINT GAUGE

### TROUBLESHOOTING YOUR EV

EV test instrument is suitable for all necessary work and every tool or EV tester used for work on electric vehicles must be suitable and safe for the specific application with the electric vehicle.