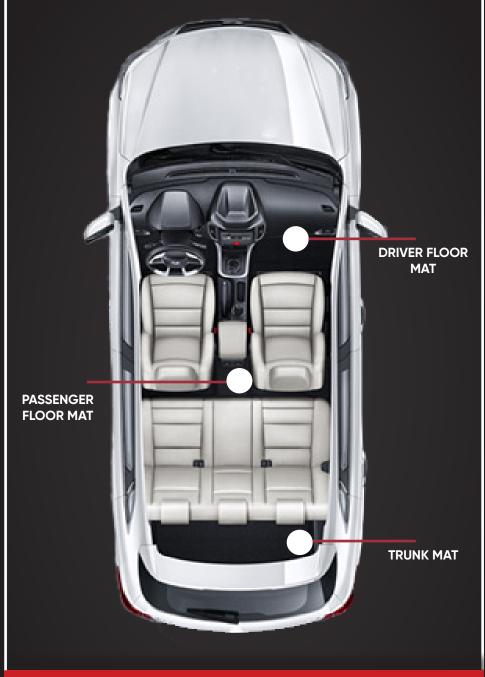

#### **EV Floor Mats TPE material**

TPE MATERIAL FLOOR MATS SET

SOFT FLOOR MATS

Floor mats for a more aesthetically pleasing appearance. The full coverage floor mats are large enough to protect snow, rain, and slush from accumulating on the inside carpet. It's useful for keeping wet or muddy shoes, or anything you tread in, contained.