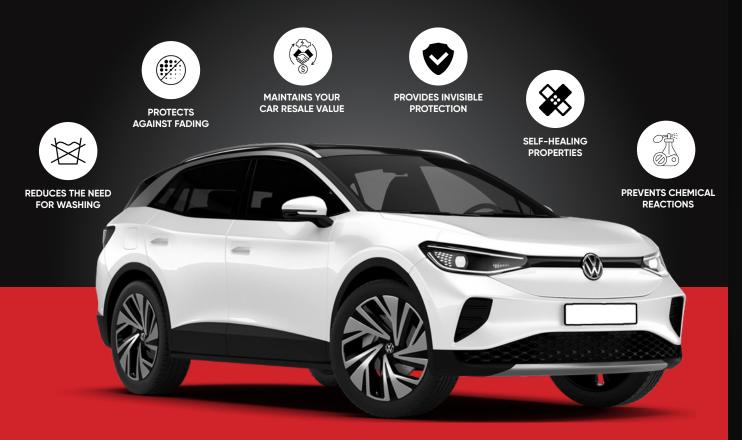

#### **Ceramic Coating Diamond Package**

Nano Ceramic coatings are thicker, so they better protect against micromarring and etching. Their water repellency exceeds poly sealants exponentially, literally sheeting water off. They also block oxidation and inhibit UV rays in ways poly sealants just can't. And the gloss they produce is in a category of its own.

One other benefit is how amazing they make your car look brand new. Many of these coatings require an authorized detailer to apply them for you. That means that they have experience in preparing the paint for application.

It is a highly durable protective coating that protects your paintwork from damaging contaminants. Nano Ceramic can be applied in multiple layers which means the thickness of the coating can be increased with additional layers allowing a thicker/harder coating with improved scratch resistance.