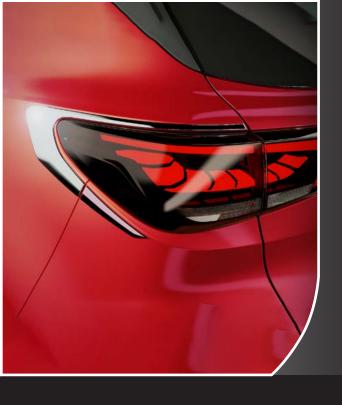

**TAIL LAMP** 

MIRROR SHELL

#### **PERSONALIZATION**

Command attention on the road with a design that's equal parts bold and sporty. EV Protec design prioritises form and function equally with cleverly integrated features.