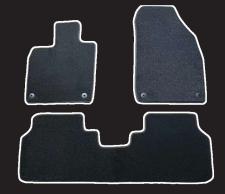

#### **EV Floor Mats TPE material**

TPE MATERIAL FLOOR MATS SET

SOFT FLOOR MATS

Floor mats for a more aesthetically pleasing appearance. The full coverage floor mats are large enough to protect snow, rain, and slush from accumulating on the inside carpet. It's useful for keeping wet or muddy shoes, or anything you tread in, contained.