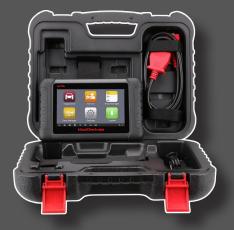

#### **EV Testing Devices**

AUTEL CAR TESTING & DIAGNOSTICS COATING THICKNESS PAINT GAUGE

### TROUBLESHOOTING YOUR EV

EV test instrument is suitable for all necessary work and every tool or EV tester used for work on electric vehicles must be suitable and safe for the specific application with the electric vehicle.