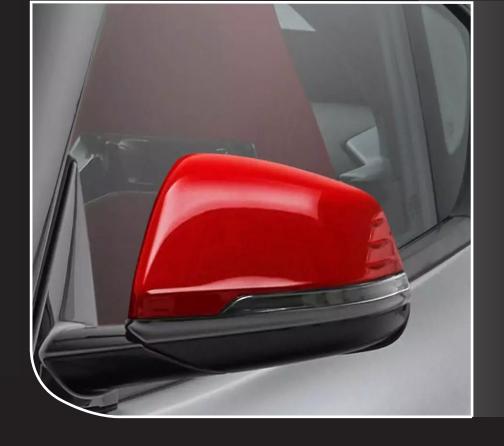

**TAIL LAMP** 

MIRROR SHELL

#### **PERSONALIZATION**

Command attention on the road with a design that's equal parts bold and sporty. EV Protec design prioritises form and function equally with cleverly integrated features.