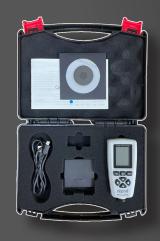

#### **EV Testing Devices**

AUTEL CAR TESTING & DIAGNOSTICS COATING THICKNESS PAINT GAUGE

### TROUBLESHOOTING YOUR EV

EV test instrument is suitable for all necessary work and every tool or EV tester used for work on electric vehicles must be suitable and safe for the specific application with the electric vehicle.