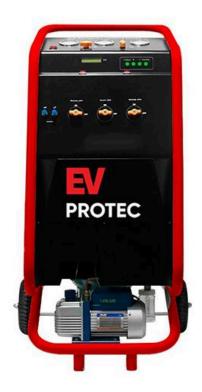

# ACCO

**R134A AC Recharge Service Machine** 

#### MODEL: EV-AC-R134-500W

## APPLICATION

ACCO R134A heavy-duty AC Service , Recycle, Recharge machine

**EV PROTEC ACCO** R134A AC Recharge Service Machine is Fully automatic and is capable of recovering, evacuation, leak testing, charging and oil drain/inject-putting A/C lubricant back into the system.

## **PRODUCT PICTURES**