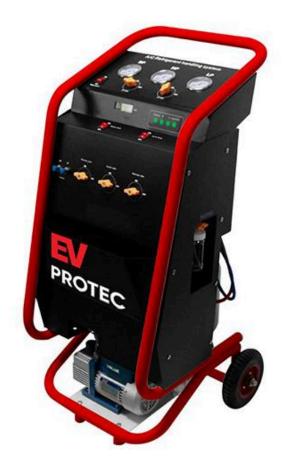

# ACCO

**R134A AC Recharge Service Machine** 

#### MODEL: EV-AC-R134-500W

## APPLICATION

ACCO R134A heavy-duty AC Service , Recycle, Recharge machine

**EV PROTEC ACCO** R134A AC Recharge Service Machine is Fully automatic and is capable of recovering, evacuation, leak testing, charging and oil drain/inject-putting A/C lubricant back into the system.

## **PRODUCT PICTURES**