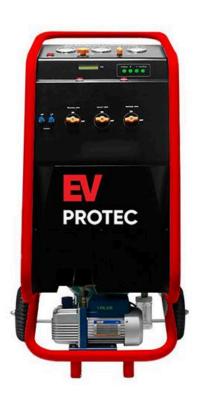

## **ACCO**

**R134A AC Recharge Service Machine** 

## **APPLICATION**

ACCO R134A heavy-duty AC Service , Recycle, Recharge machine

**EV PROTEC ACCO** R134A AC Recharge Service Machine is Fully automatic and is capable of recovering, evacuation, leak testing, charging and oil drain/inject-putting A/C lubricant back into the system.

## **PRODUCT INFORMATION**

| DESCRIPTION                         | VALUE             |
|-------------------------------------|-------------------|
| Power Supply                        | AC                |
| Voltage                             | 220V/110V 50/60Hz |
| Power                               | 500W              |
| Applicable Refrigerate              | R134A             |
| Cylinder Capacity                   | 12L               |
| Load Cell Accuracy for gas cylinder | 10g               |
| Recovery Speed                      | 300g/min          |
| Charge Speed                        | 800g/min          |
| Vacuum Speed                        | 2L/S, 4L/S        |
| Net Weight                          | 65kgs             |
| Overall dimension                   | 600*550*1160mm    |
| Wood Carton Size                    | 133*67*71, 60kg   |
| Packing                             | 66*66*114 cm      |