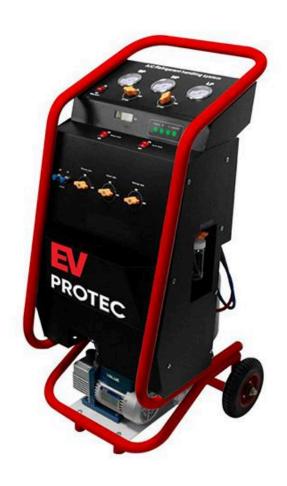

## **ACCO**

**R134A AC Recharge Service Machine** 

## **APPLICATION**

ACCO R134A heavy-duty AC Service , Recycle, Recharge machine

**EV PROTEC ACCO** R134A AC Recharge Service Machine is Fully automatic and is capable of recovering, evacuation, leak testing, charging and oil drain/inject-putting A/C lubricant back into the system.

## **PRODUCT INFORMATION**

| DESCRIPTION                         | VALUE             |
|-------------------------------------|-------------------|
| Power Supply                        | AC                |
| Voltage                             | 220V/110V 50/60Hz |
| Power                               | 500W              |
| Applicable Refrigerate              | R134A             |
| Cylinder Capacity                   | 12L               |
| Load Cell Accuracy for gas cylinder | 10g               |
| Recovery Speed                      | 300g/min          |
| Charge Speed                        | 800g/min          |
| Vacuum Speed                        | 2L/S, 4L/S        |
| Net Weight                          | 65kgs             |
| Overall dimension                   | 600*550*1160mm    |
| Wood Carton Size                    | 133*67*71, 60kg   |
| Packing                             | 66*66*114 cm      |