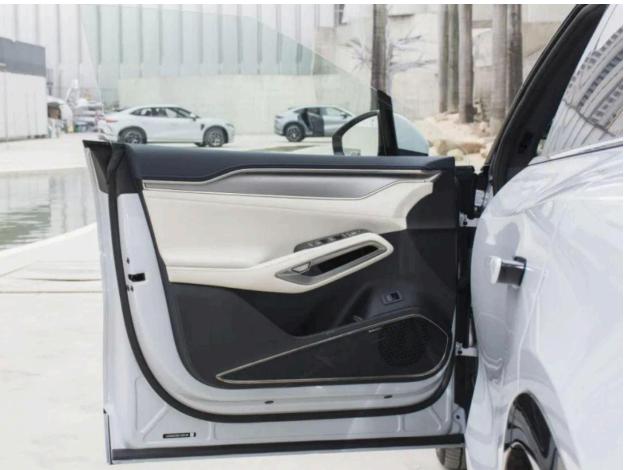

|
| Maximum speed (km/h)                    | 201        | Battery Type                     | Lithium iron phosphate battery |
| Least service life                      |            | Battery Capacity(kwh)            | 87.04 kWh                      |
| Pure electric<br>cruising range<br>(km) | 662        | slow Charging time(hour)         |                                |
| Fast charge time (hours)                | 0.42       | Wheel Spec                       | 245/45 R20 245/45 R20          |
| Fast charge percentage                  | 30~80%     | Drive Model                      | Left hand                      |
| Maximum power (kW)                      | 230        | accelerate to 100 km/h           | 6.9 s                          |

## **IMAGES:**