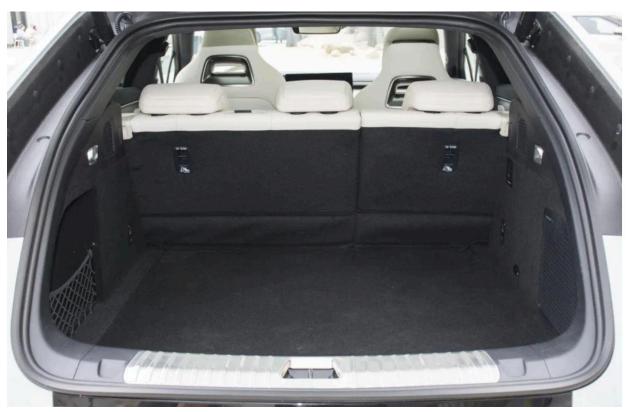

Wh                       |
| Maximum speed (km/h)                    | 201        | Battery Type                     | Lithium iron phosphate battery |
| Least service life                      |            | Battery Capacity(kwh)            | 87.04 kWh                      |
| Pure electric<br>cruising range<br>(km) | 662        | slow Charging time(hour)         |                                |
| Fast charge time (hours)                | 0.42       | Wheel Spec                       | 245/45 R20 245/45 R20          |
| Fast charge percentage                  | 30~80%     | Drive Model                      | Left hand                      |
| Maximum power (kW)                      | 230        | accelerate to 100 km/h           | 6.9 s                          |

## **IMAGES:**