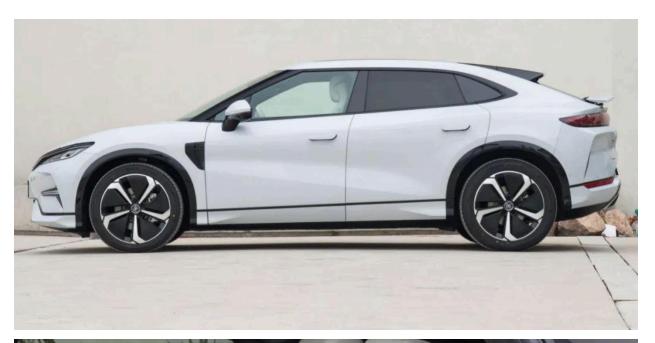

**BYD Song L** 

Model: 2024

Long Range: 660 kms

## **OVERVIEW:**

The BYD Song L is equipped with a permanent magnet synchronous dual-motor layout with a total power output of 380kW. It also features BYD's blade battery pack, providing a maximum torque of 670N·m. The Song L offers a CLTC pure electric range of up to 660 km, a top speed of 201km/h, and can accelerate from 0 to 100 km/h in just 4.3 seconds. It is positioned as a mid-size SUV.