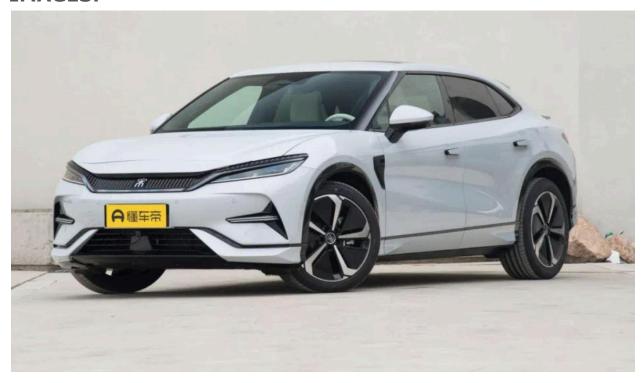

**BYD Song L** 

Model: 2024

Long Range: 660 kms

## **OVERVIEW:**

The BYD Song L is equipped with a permanent magnet synchronous dual-motor layout with a total power output of 380kW. It also features BYD's blade battery pack, providing a maximum torque of 670N·m. The Song L offers a CLTC pure electric range of up to 660 km, a top speed of 201km/h, and can accelerate from 0 to 100 km/h in just 4.3 seconds. It is positioned as a mid-size SUV.