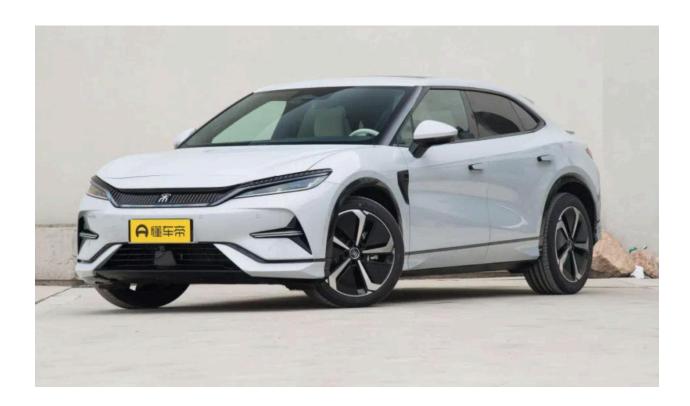

**BYD Song L** 

Model: 2024

Long Range: 660 kms

## **OVERVIEW:**

The BYD Song L is equipped with a permanent magnet synchronous dual-motor layout with a total power output of 380kW. It also features BYD's blade battery pack, providing a maximum torque of 670N·m. The Song L offers a CLTC pure electric range of up to 660 km, a top speed of 201km/h, and can accelerate from 0 to 100 km/h in just 4.3 seconds. It is positioned as a mid-size SUV.