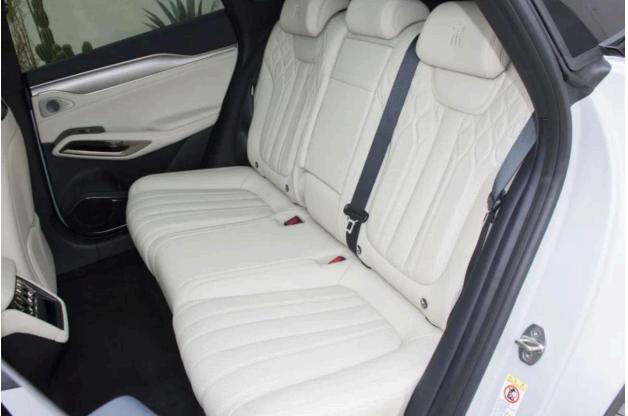

kWh                       |
| Maximum speed (km/h)                    | 201        | Battery Type                     | Lithium iron phosphate battery |
| Least service life                      |            | Battery Capacity(kwh)            | 87.04 kWh                      |
| Pure electric<br>cruising range<br>(km) | 662        | slow Charging time(hour)         |                                |
| Fast charge time (hours)                | 0.42       | Wheel Spec                       | 245/45 R20 245/45 R20          |
| Fast charge percentage                  | 30~80%     | Drive Model                      | Left hand                      |
| Maximum power (kW)                      | 230        | accelerate to 100 km/h           | 6.9 s                          |

## **IMAGES:**