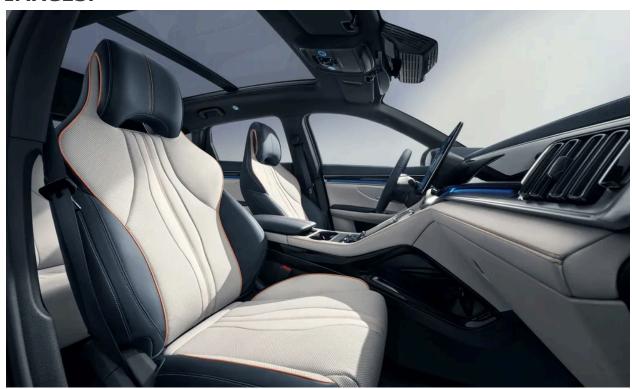

| 4.5             |
| Fuel Type                     | Hybrid          |
| Battery Size (kWh)            | 18.3            |
| Battery Range km              | 110             |
| Motor                         | Range           |
| Horsepower (bhp)              | 197             |
| Torque (Nm)                   | 325             |
| Transmission                  | Automatic       |
| Top Speed (Km/h)              | 170             |
| Seating Capacity              | 5 Seater        |
| Acceleration 0-100 Km/h (sec) | 8.3             |

### **Measurements**

| Length (meters)         | 4.775 |
|-------------------------|-------|
| Width (meters)          | 1.875 |
| Height (meters)         | 1.680 |
| Wheelbase (meters)      | 2.765 |
| Trunk Capacity (liters) | 574   |

### **IMAGES:**