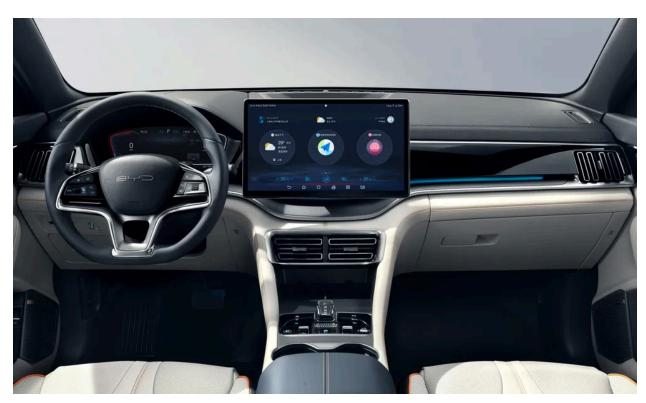

4.5             |
| Fuel Type                     | Hybrid          |
| Battery Size (kWh)            | 18.3            |
| Battery Range km              | 110             |
| Motor                         | Range           |
| Horsepower (bhp)              | 197             |
| Torque (Nm)                   | 325             |
| Transmission                  | Automatic       |
| Top Speed (Km/h)              | 170             |
| Seating Capacity              | 5 Seater        |
| Acceleration 0-100 Km/h (sec) | 8.3             |

### **Measurements**

| Length (meters)         | 4.775 |
|-------------------------|-------|
| Width (meters)          | 1.875 |
| Height (meters)         | 1.680 |
| Wheelbase (meters)      | 2.765 |
| Trunk Capacity (liters) | 574   |

### **IMAGES:**