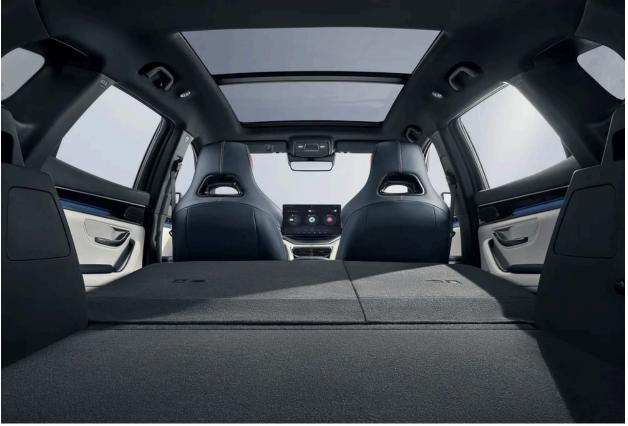

### **Measurements**

| Length (meters)         | 4.775 |
|-------------------------|-------|
| Width (meters)          | 1.875 |
| Height (meters)         | 1.680 |
| Wheelbase (meters)      | 2.765 |
| Trunk Capacity (liters) | 574   |