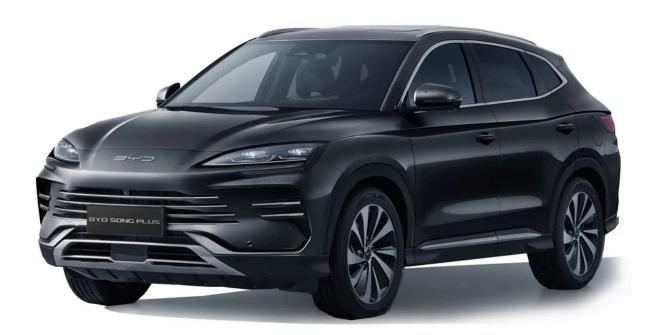

# **BYD Song Plus**

Model: 2024

Long Range: 600 kms

#### **OVERVIEW:**

The BYD Song Plus 2024 1.5L PHEV (FWD) stands at AED 119,900 including VAT. One of 2 available trim levels, the 1-5L-PHEV-FWD is available with ABS (Anti-lock Brake System), Airbags, Blind Spot Warning, Collision Detection, Foldable Rear Seats with 60:40 Split, Leather Steering Wheel, Multi Information Display, Multi Information Display Size, Chrome Exhaust Pipes, Daytime Running Lights - LED, Electric Door Mirrors, Fog Lamp - Front and Rear, Active Steering, Air COnditioning, Apps and Automatic AC.

This Chinese SUV comes with a 1.5-litre 4 Hybrid engine that generates 197 horsepower and 325 Nm of torque.