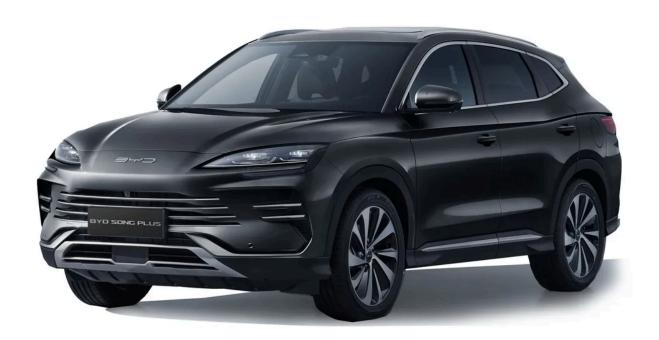

# **BYD Song Plus**

Model: 2024

Long Range: 600 kms

#### **OVERVIEW:**

The BYD Song Plus 2024 1.5L PHEV (FWD) stands at AED 119,900 including VAT. One of 2 available trim levels, the 1-5L-PHEV-FWD is available with ABS (Anti-lock Brake System), Airbags, Blind Spot Warning, Collision Detection, Foldable Rear Seats with 60:40 Split, Leather Steering Wheel, Multi Information Display, Multi Information Display Size, Chrome Exhaust Pipes, Daytime Running Lights - LED, Electric Door Mirrors, Fog Lamp - Front and Rear, Active Steering, Air COnditioning, Apps and Automatic AC.

This Chinese SUV comes with a 1.5-litre 4 Hybrid engine that generates 197 horsepower and 325 Nm of torque.