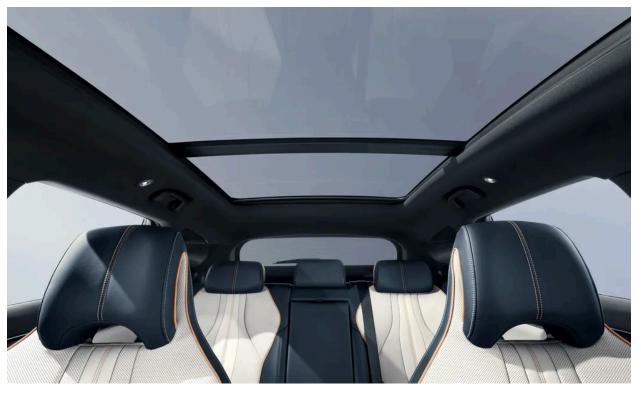

| 4.5             |
| Fuel Type                     | Hybrid          |
| Battery Size (kWh)            | 18.3            |
| Battery Range km              | 110             |
| Motor                         | Range           |
| Horsepower (bhp)              | 197             |
| Torque (Nm)                   | 325             |
| Transmission                  | Automatic       |
| Top Speed (Km/h)              | 170             |
| Seating Capacity              | 5 Seater        |
| Acceleration 0-100 Km/h (sec) | 8.3             |

### **Measurements**

| Length (meters)         | 4.775 |
|-------------------------|-------|
| Width (meters)          | 1.875 |
| Height (meters)         | 1.680 |
| Wheelbase (meters)      | 2.765 |
| Trunk Capacity (liters) | 574   |

### **IMAGES:**