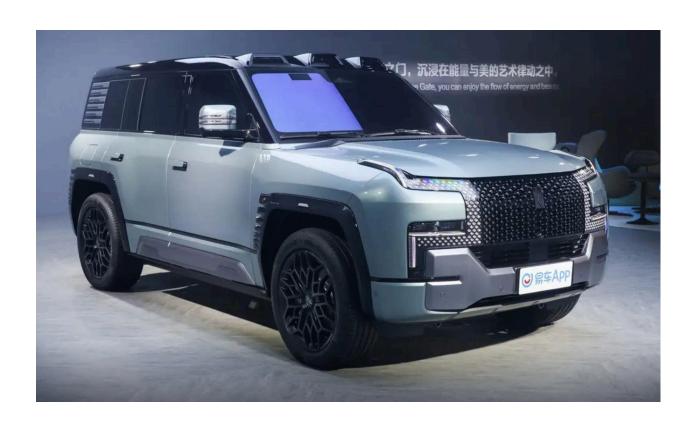

## **OVERVIEW:**

Yangwang U8, positioned as a hardcore SUV, it is built on the BYD Yisifang technology platform. It adopts four-wheel four motor independent drive, provides pure electric and plug-in hybrid versions, and adopts a non load bearing body with a 3-row seat layout inside. The dimensions of the new car are 5319/250/1930mm in length, width, and height, with a wheelbase of 3050mm.

## **SPECIFICATION:**

| Length*width*height (mm)     | 5319*2050*1930mm                |
|------------------------------|---------------------------------|
| Wheelbase(mm)                | 3050mm                          |
| Engine                       | 2.0T 272hp L4                   |
| Maximum speed (km/h)         | 200                             |
| Fast charging time           | 0.3h                            |
| Curb weight (kg)             | 3460                            |
| Energy type                  | Range-Extended Electric Vehicle |
| Displacement(ml)             | 1997                            |
| Battery type                 | Lithium iron phosphate battery  |
| Drive                        | AWD                             |
| CLTC comprehensive endurance | 1000km                          |
| Tire size                    | 275/50 R22                      |
| Brake system                 | Front disc+Rear disc            |