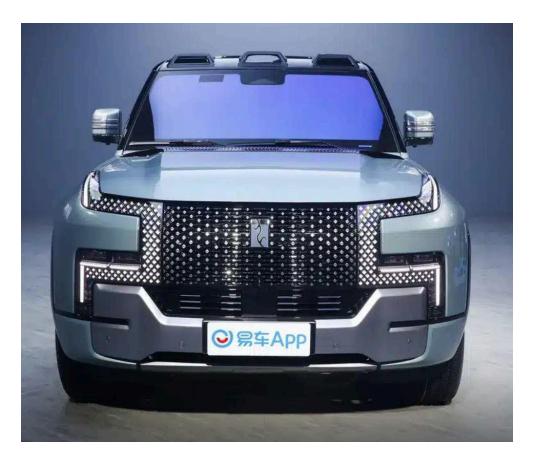

## **OVERVIEW:**

Yangwang U8, positioned as a hardcore SUV, it is built on the BYD Yisifang technology platform. It adopts four-wheel four motor independent drive, provides pure electric and plug-in hybrid versions, and adopts a non load bearing body with a 3-row seat layout inside. The dimensions of the new car are 5319/250/1930mm in length, width, and height, with a wheelbase of 3050mm.