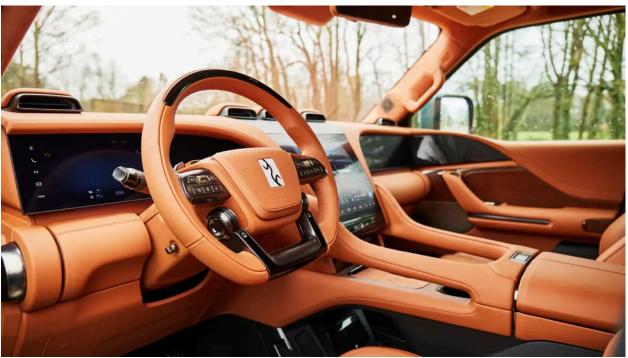

50mm                          |
| Engine                       | 2.0T 272hp L4                   |
| Maximum speed (km/h)         | 200                             |
| Fast charging time           | 0.3h                            |
| Curb weight (kg)             | 3460                            |
| Energy type                  | Range-Extended Electric Vehicle |
| Displacement(ml)             | 1997                            |
| Battery type                 | Lithium iron phosphate battery  |
| Drive                        | AWD                             |
| CLTC comprehensive endurance | 1000km                          |
| Tire size                    | 275/50 R22                      |
| Brake system                 | Front disc+Rear disc            |

## **IMAGES**: