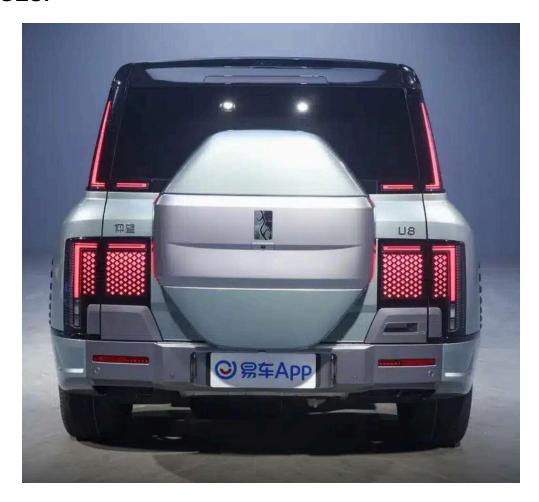

## **OVERVIEW:**

Yangwang U8, positioned as a hardcore SUV, it is built on the BYD Yisifang technology platform. It adopts four-wheel four motor independent drive, provides pure electric and plug-in hybrid versions, and adopts a non load bearing body with a 3-row seat layout inside. The dimensions of the new car are 5319/250/1930mm in length, width, and height, with a wheelbase of 3050mm.