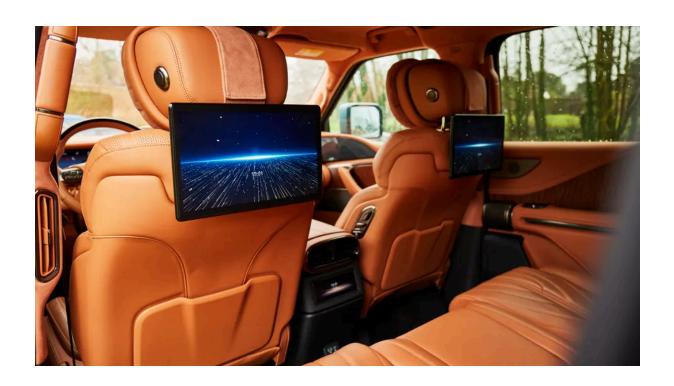

## **OVERVIEW:**

Yangwang U8, positioned as a hardcore SUV, it is built on the BYD Yisifang technology platform. It adopts four-wheel four motor independent drive, provides pure electric and plug-in hybrid versions, and adopts a non load bearing body with a 3-row seat layout inside. The dimensions of the new car are 5319/250/1930mm in length, width, and height, with a wheelbase of 3050mm.