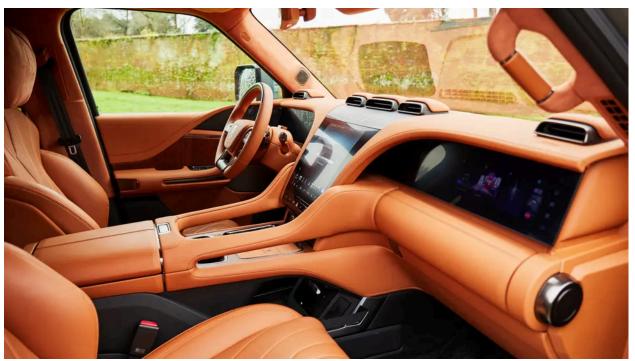

## **OVERVIEW:**

Yangwang U8, positioned as a hardcore SUV, it is built on the BYD Yisifang technology platform. It adopts four-wheel four motor independent drive, provides pure electric and plug-in hybrid versions, and adopts a non load bearing body with a 3-row seat layout inside. The dimensions of the new car are 5319/250/1930mm in length, width, and height, with a wheelbase of 3050mm.