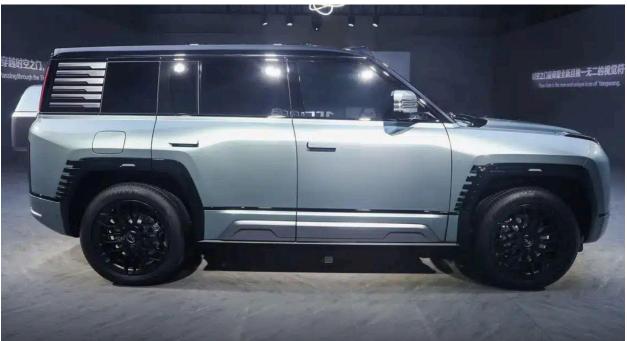

## **OVERVIEW:**

Yangwang U8, positioned as a hardcore SUV, it is built on the BYD Yisifang technology platform. It adopts four-wheel four motor independent drive, provides pure electric and plug-in hybrid versions, and adopts a non load bearing body with a 3-row seat layout inside. The dimensions of the new car are 5319/250/1930mm in length, width, and height, with a wheelbase of 3050mm.

## **SPECIFICATION:**

| Length*width*height (mm)     | 5319*2050*1930mm                |
|------------------------------|---------------------------------|
| Wheelbase(mm)                | 3050mm                          |
| Engine                       | 2.0T 272hp L4                   |
| Maximum speed (km/h)         | 200                             |
| Fast charging time           | 0.3h                            |
| Curb weight (kg)             | 3460                            |
| Energy type                  | Range-Extended Electric Vehicle |
| Displacement(ml)             | 1997                            |
| Battery type                 | Lithium iron phosphate battery  |
| Drive                        | AWD                             |
| CLTC comprehensive endurance | 1000km                          |
| Tire size                    | 275/50 R22                      |
| Brake system                 | Front disc+Rear disc            |