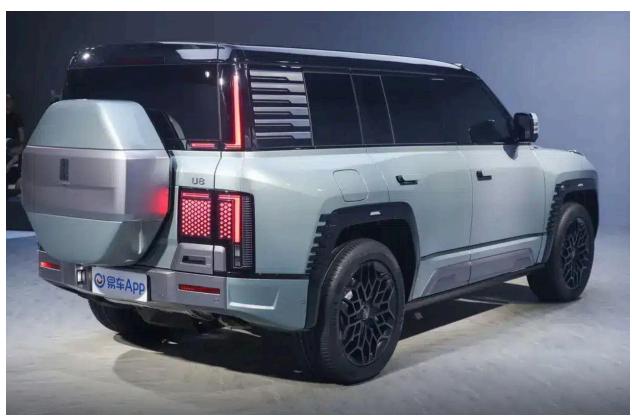

## **OVERVIEW:**

Yangwang U8, positioned as a hardcore SUV, it is built on the BYD Yisifang technology platform. It adopts four-wheel four motor independent drive, provides pure electric and plug-in hybrid versions, and adopts a non load bearing body with a 3-row seat layout inside. The dimensions of the new car are 5319/250/1930mm in length, width, and height, with a wheelbase of 3050mm.