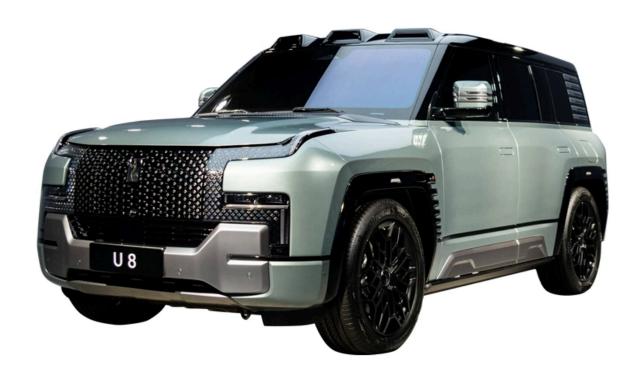

**BYD Yang Wang U8** 

Model: 2024

Long Range: 1000 kms

## **OVERVIEW:**

Yangwang U8, positioned as a hardcore SUV, it is built on the BYD Yisifang technology platform. It adopts four-wheel four motor independent drive, provides pure electric and plug-in hybrid versions, and adopts a non load bearing body with a 3-row seat layout inside. The dimensions of the new car are 5319/250/1930mm in length, width, and height, with a wheelbase of 3050mm.