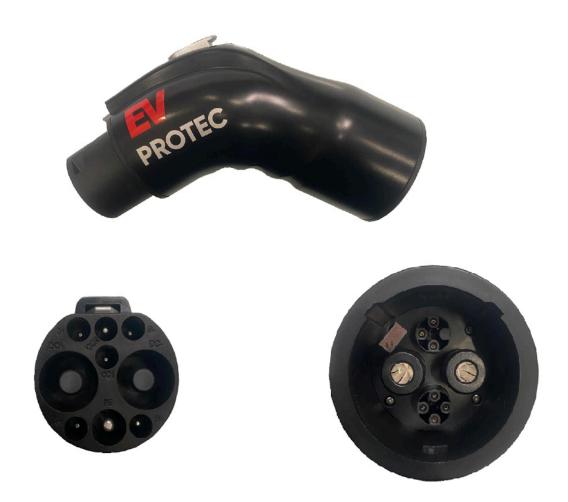

## **CHAdeMO to GB/T ADAPTER**

**CHAdeMO to GB/T ADAPTER** 

## **PRODUCT INFORMATION**

This adapter allows you to charge all electric cars equipped with a CHAdeMO type charging socket using fast DC connectors available in UAE. The external interface of CHAdeMO to GB/T Adapter offers a USB port for updating firmware and a 12V port to input power supply. CHAdeMO to GB/T Adapter use for connect the charging cable on a CHAdeMO charging station to a GB/T vehicle that enables for DC charging