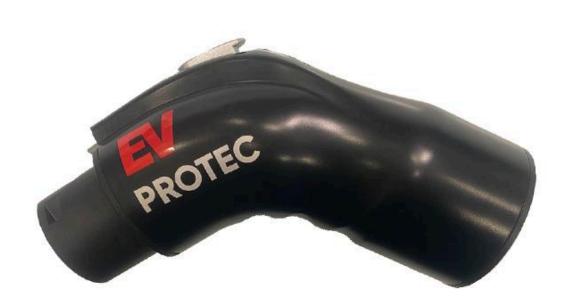

## **CHAdeMO to GB/T ADAPTER**

**CHAdeMO to GB/T ADAPTER** 

## **PRODUCT INFORMATION**

This adapter allows you to charge all electric cars equipped with a CHAdeMO type charging socket using fast DC connectors available in UAE. The external interface of CHAdeMO to GB/T Adapter offers a USB port for updating firmware and a 12V port to input power supply. CHAdeMO to GB/T Adapter use for connect the charging cable on a CHAdeMO charging station to a GB/T vehicle that enables for DC charging