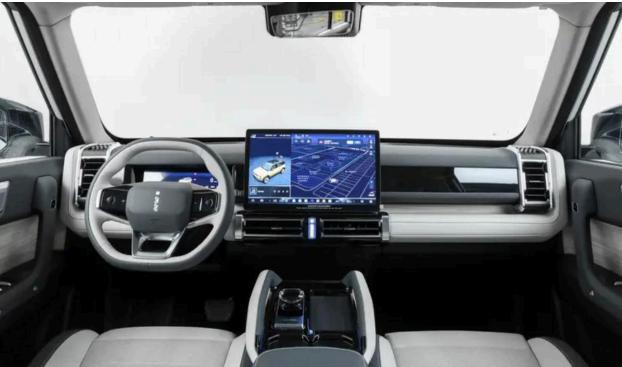

## **DESCRIPTION:**

| Model No:            | Cherry iCar 03    |
|----------------------|-------------------|
| Displacement         | 0                 |
| Braking System       | Electromagnetic   |
| Body Type            | SUV               |
| GearBox              | Manual            |
| Drive                | FWD               |
| Body Type            | Closed            |
| Fuel Type            | Electric          |
| Specification        | 4406x1910x1715 mm |
| Origin               | China             |
| Range                | 500km             |
| Motor                | 135 kW            |
| LCD Instrument Panel | Yes               |
| Torque               | 184 Nm            |