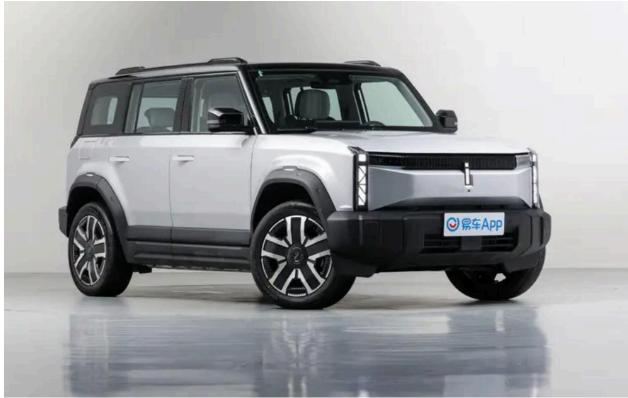

**Cherry iCar 03** 

Model: 2024

Long Range: 500 kms

## **OVERVIEW:**

iCar is Chery's new energy vehicle brand launched earlier this year, aimed at the younger generation. The 03 is the brand's first model.

## **DESCRIPTION:**

| Model No:            | Cherry iCar 03    |
|----------------------|-------------------|
| Displacement         | 0                 |
| Braking System       | Electromagnetic   |
| Body Type            | SUV               |
| GearBox              | Manual            |
| Drive                | FWD               |
| Body Type            | Closed            |
| Fuel Type            | Electric          |
| Specification        | 4406x1910x1715 mm |
| Origin               | China             |
| Range                | 500km             |
| Motor                | 135 kW            |
| LCD Instrument Panel | Yes               |
| Torque               | 184 Nm            |