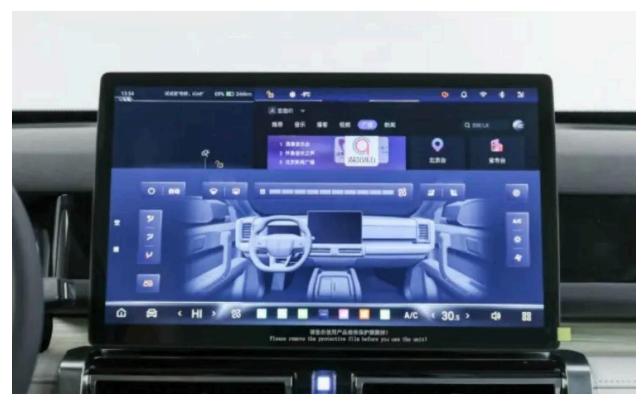

## **DESCRIPTION:**

| Model No:            | Cherry iCar 03    |
|----------------------|-------------------|
| Displacement         | 0                 |
| Braking System       | Electromagnetic   |
| Body Type            | SUV               |
| GearBox              | Manual            |
| Drive                | FWD               |
| Body Type            | Closed            |
| Fuel Type            | Electric          |
| Specification        | 4406x1910x1715 mm |
| Origin               | China             |
| Range                | 500km             |
| Motor                | 135 kW            |
| LCD Instrument Panel | Yes               |
| Torque               | 184 Nm            |