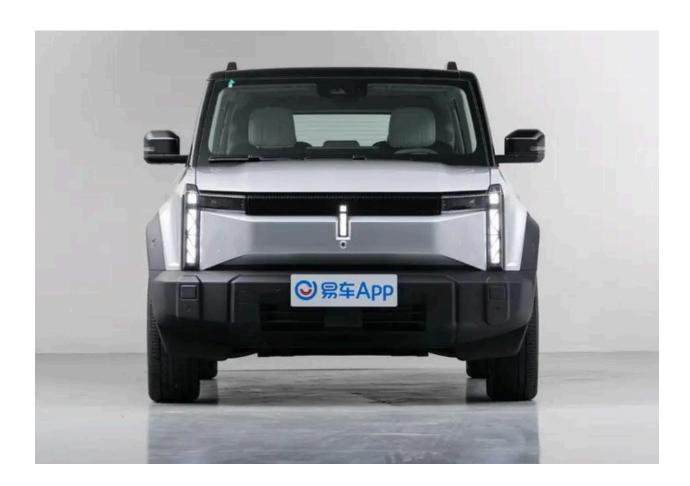

**Cherry iCar 03** 

Model: 2024

Long Range: 500 kms

## **OVERVIEW:**

iCar is Chery's new energy vehicle brand launched earlier this year, aimed at the younger generation. The 03 is the brand's first model.

## **DESCRIPTION:**

| Model No:            | Cherry iCar 03    |
|----------------------|-------------------|
| Displacement         | 0                 |
| Braking System       | Electromagnetic   |
| Body Type            | SUV               |
| GearBox              | Manual            |
| Drive                | FWD               |
| Body Type            | Closed            |
| Fuel Type            | Electric          |
| Specification        | 4406x1910x1715 mm |
| Origin               | China             |
| Range                | 500km             |
| Motor                | 135 kW            |
| LCD Instrument Panel | Yes               |
| Torque               | 184 Nm            |