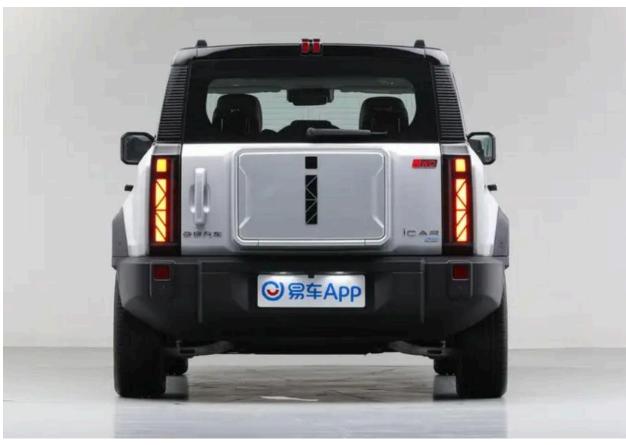

**Cherry iCar 03** 

Model: 2024

Long Range: 500 kms

## **OVERVIEW:**

iCar is Chery's new energy vehicle brand launched earlier this year, aimed at the younger generation. The 03 is the brand's first model.

## **DESCRIPTION:**

| Model No:            | Cherry iCar 03    |
|----------------------|-------------------|
| Displacement         | 0                 |
| Braking System       | Electromagnetic   |
| Body Type            | SUV               |
| GearBox              | Manual            |
| Drive                | FWD               |
| Body Type            | Closed            |
| Fuel Type            | Electric          |
| Specification        | 4406x1910x1715 mm |
| Origin               | China             |
| Range                | 500km             |
| Motor                | 135 kW            |
| LCD Instrument Panel | Yes               |
| Torque               | 184 Nm            |