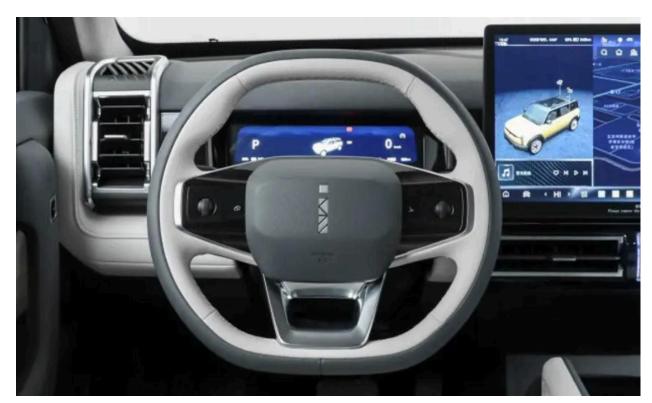

## **DESCRIPTION:**

| Model No:            | Cherry iCar 03    |
|----------------------|-------------------|
| Displacement         | 0                 |
| Braking System       | Electromagnetic   |
| Body Type            | SUV               |
| GearBox              | Manual            |
| Drive                | FWD               |
| Body Type            | Closed            |
| Fuel Type            | Electric          |
| Specification        | 4406x1910x1715 mm |
| Origin               | China             |
| Range                | 500km             |
| Motor                | 135 kW            |
| LCD Instrument Panel | Yes               |
| Torque               | 184 Nm            |