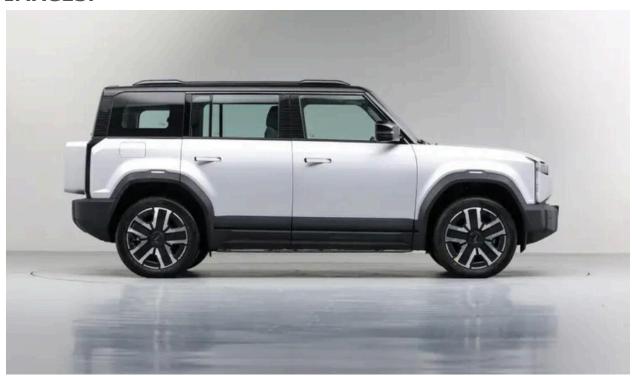

**Cherry iCar 03** 

Model: 2024

Long Range: 500 kms

## **OVERVIEW:**

iCar is Chery's new energy vehicle brand launched earlier this year, aimed at the younger generation. The 03 is the brand's first model.

## **DESCRIPTION:**

| Model No:            | Cherry iCar 03    |
|----------------------|-------------------|
| Displacement         | 0                 |
| Braking System       | Electromagnetic   |
| Body Type            | SUV               |
| GearBox              | Manual            |
| Drive                | FWD               |
| Body Type            | Closed            |
| Fuel Type            | Electric          |
| Specification        | 4406x1910x1715 mm |
| Origin               | China             |
| Range                | 500km             |
| Motor                | 135 kW            |
| LCD Instrument Panel | Yes               |
| Torque               | 184 Nm            |