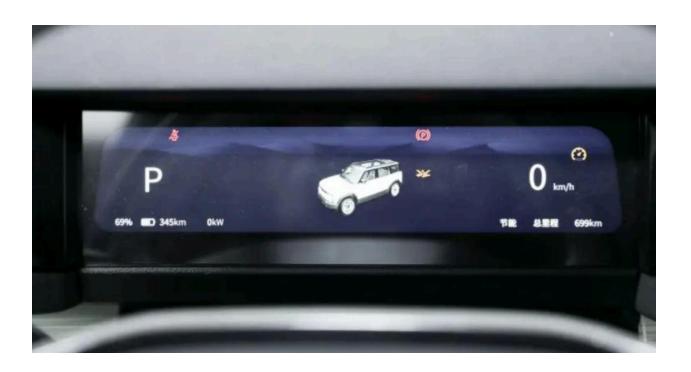

## **DESCRIPTION:**

| Model No:            | Cherry iCar 03    |
|----------------------|-------------------|
| Displacement         | 0                 |
| Braking System       | Electromagnetic   |
| Body Type            | SUV               |
| GearBox              | Manual            |
| Drive                | FWD               |
| Body Type            | Closed            |
| Fuel Type            | Electric          |
| Specification        | 4406x1910x1715 mm |
| Origin               | China             |
| Range                | 500km             |
| Motor                | 135 kW            |
| LCD Instrument Panel | Yes               |
| Torque               | 184 Nm            |