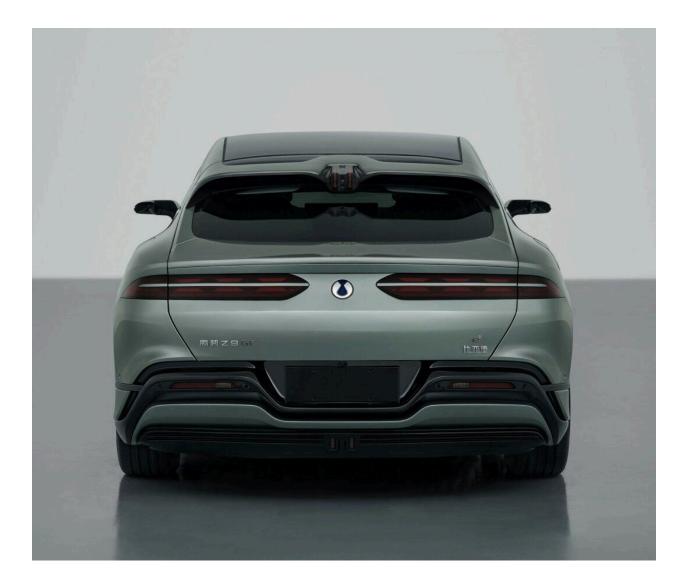

## **OVERVIEW:**

The **Denza Z9** is a battery electric executive car produced by Denza, a joint venture between Chinese manufacturer BYD Auto and Mercedes-Benz AG. Introduced in April 2024 at the Beijing Auto Show, the Z9 is currently available as a 5-door shooting brake or station wagon / estate marketed as the Z9 GT. A plug-in hybrid version, and a more traditional sedan version will be available later.

## **SPECIFICATION:**

| Overview         |                                                                     |
|------------------|---------------------------------------------------------------------|
| Manufacturer     | Denza (BYD Auto)                                                    |
| Production       | 2024                                                                |
| Assembly         | China                                                               |
| Designer         | Under the lead of<br>Wolfgang Egger                                 |
| Body and chassis |                                                                     |
| Class            | Executive car (E)                                                   |
| Body style       | 5-door shooting brake<br>(GT)                                       |
| Layout           | Rear-motor,<br>rear-wheel-drive<br>Triple-motor,<br>all-wheel-drive |
| Platform         | e3 platform                                                         |
| Powertrain       |                                                                     |
| Electric motor   | AC Permanent magnet synchronous                                     |
| Power output     | 710 kW (965 PS; 952 hp)                                             |
| Battery          | BYD Blade LFP                                                       |
| Dimensions       |                                                                     |