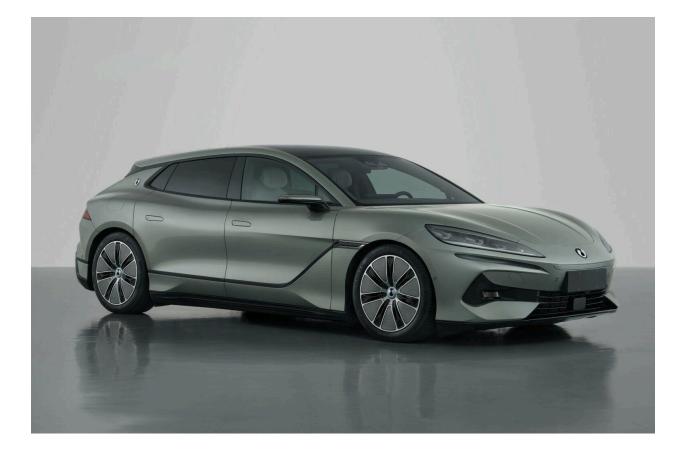

## **OVERVIEW:**

The **Denza Z9** is a battery electric executive car produced by Denza, a joint venture between Chinese manufacturer BYD Auto and Mercedes-Benz AG. Introduced in April 2024 at the Beijing Auto Show, the Z9 is currently available as a 5-door shooting brake or station wagon / estate marketed as the Z9 GT. A plug-in hybrid version, and a more traditional sedan version will be available later.

## **SPECIFICATION:**

| Overview         |                                                                     |
|------------------|---------------------------------------------------------------------|
| Manufacturer     | Denza (BYD Auto)                                                    |
| Production       | 2024                                                                |
| Assembly         | China                                                               |
| Designer         | Under the lead of<br>Wolfgang Egger                                 |
| Body and chassis |                                                                     |
| Class            | Executive car (E)                                                   |
| Body style       | 5-door shooting brake<br>(GT)                                       |
| Layout           | Rear-motor,<br>rear-wheel-drive<br>Triple-motor,<br>all-wheel-drive |
| Platform         | e3 platform                                                         |
| Powertrain       |                                                                     |
| Electric motor   | AC Permanent magnet synchronous                                     |
| Power output     | 710 kW (965 PS; 952 hp)                                             |
| Battery          | BYD Blade LFP                                                       |
| Dimensions       |                                                                     |