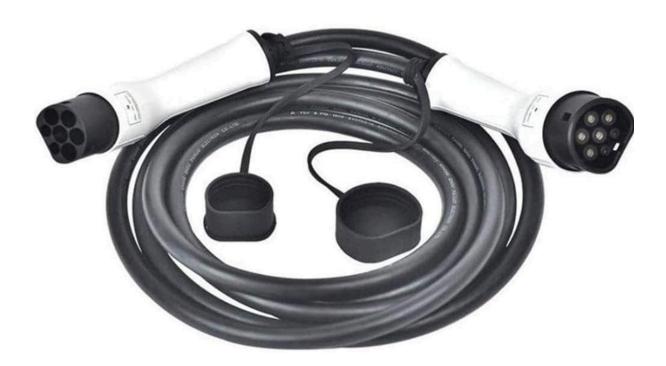

# TYPE 2 to TYPE 2 Cable - 11kW

T2T2C11 MODEL:

**EUC-T2T2C11-IP65** 

### **PRODUCT INFORMATION**

This Three phase electric charger cable is suitable for Type 2 to Type 2 in the charging station. It is a fast charger with 11kw/380V/16A. It is a quick charge compared to a normal charger. Easy to carry. Suitable for all types of climates.

## **SPECIFICATION**

RATED POWER: 11 kW

OUTPUT VOLTAGE CURRENT: 380V AC| 16A | 11KW

INPUT FREQUENCY: 50 Hz

INSULATION RESISTANCE:  $1000m\Omega$ 

WEIGHT: 2.3kg

DIMENSION: 500 x 12 x 10 cm

CABLE LENGTH: 5m

IP RATING: IP65

WORKING ENVIRONMENT TEMPERATURE: -30°C~+50°C

BRAND: EV PROTRECH