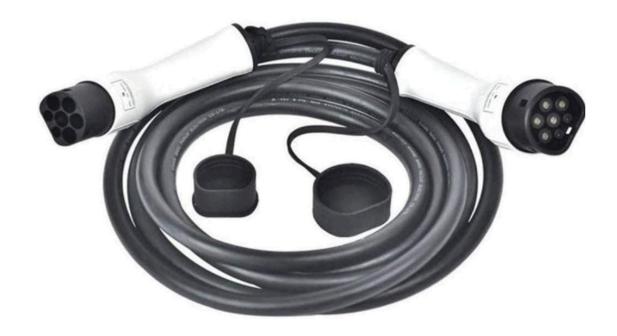

# TYPE 2 to TYPE 2 Cable - 11kW

T2T2C11 MODEL:

**EUC-T2T2C11-IP65** 

### **PRODUCT INFORMATION**

This Three phase electric charger cable is suitable for Type 2 to Type 2 in the charging station. It is a fast charger with 11kw/380V/16A. It is a quick charge compared to a normal charger. Easy to carry. Suitable for all types of climates.

## **SPECIFICATION**

RATED POWER: 11 kW

OUTPUT VOLTAGE CURRENT: 380V AC| 16A | 11KW

INPUT FREQUENCY: 50 Hz

INSULATION RESISTANCE:  $1000m\Omega$ 

WEIGHT: 2.3kg

DIMENSION: 500 x 12 x 10 cm

CABLE LENGTH: 5m

IP RATING: IP65

WORKING ENVIRONMENT TEMPERATURE: -30°C~+50°C

BRAND: EV PROTRECH