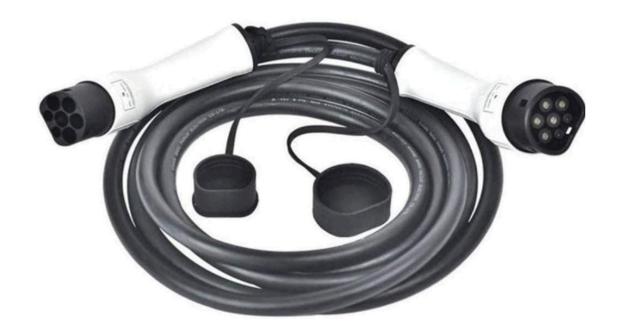

# TYPE 2 to TYPE 2 Cable - 22kW

T2T2C22

EUC-T2T2C22-IP65

### **PRODUCT INFORMATION**

This Three phase electric charger cable is suitable for Type 2 to Type 2 in the charging station. It is a fast charger with 22kw/380V/32A. It is a quick charge compared to a normal charger. Easy to carry. Suitable for all types of climates.

## **SPECIFICATION**

RATED POWER: 11 kW

OUTPUT VOLTAGE CURRENT: 380V AC| 32A | 22KW

INPUT FREQUENCY: 50 Hz

INSULATION RESISTANCE:  $1000m\Omega$ 

WEIGHT: 2.3kg

DIMENSION: 500 x 12 x 10 cm

CABLE LENGTH: 5m

IP RATING: IP65

WORKING ENVIRONMENT TEMPERATURE: -30°C~+50°C

BRAND: EV PROTRECH