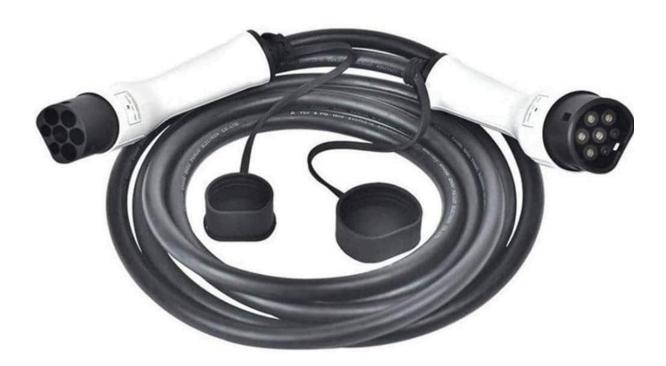

# TYPE 2 to TYPE 2 Cable - 22kW

T2T2C22

EUC-T2T2C22-IP65

### **PRODUCT INFORMATION**

This Three phase electric charger cable is suitable for Type 2 to Type 2 in the charging station. It is a fast charger with 22kw/380V/32A. It is a quick charge compared to a normal charger. Easy to carry. Suitable for all types of climates.

## **SPECIFICATION**

RATED POWER: 11 kW

OUTPUT VOLTAGE CURRENT: 380V AC| 32A | 22KW

INPUT FREQUENCY: 50 Hz

INSULATION RESISTANCE:  $1000m\Omega$ 

WEIGHT: 2.3kg

DIMENSION: 500 x 12 x 10 cm

CABLE LENGTH: 5m

IP RATING: IP65

WORKING ENVIRONMENT TEMPERATURE: -30°C~+50°C

BRAND: EV PROTRECH