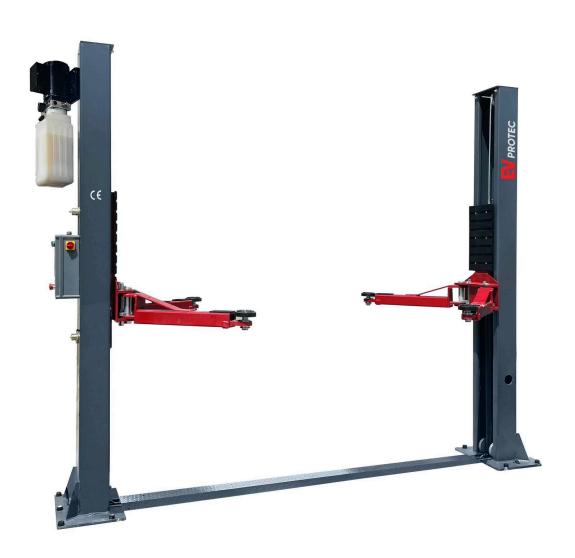

#### **PRODUCT INFORMATION**

EV PROTEC 2 post lift is a true asymmetric clear floor two-post lift that features a 4000 kg lifting capacity and accommodates full-size trucks, vans, and standard passenger cars. Single-piece column construction, tubular steel lifting carriage, and direct-drive hydraulic cylinders ensure the best possible performance and reliability. Rotated asymmetric columns allow vehicles to be loaded with doors clear of the columns for convenient entry and exit of vehicles.

#### **MAIN FEATURES**

- 1. Optimum door clearance with the asymmetric lifting arm
- 2. Top beam design
- 3. Height limit switch
- 4. Arm pad
- 5. Automatic all-stell arm-locking device
- 6. Foot Protection Device
- 7. Reverse pulling the cylinder
- 8. The safety valve for anti-explosion of the hydraulic system
- 9. Synchronization cables
- 10. High-strength safety lock

### **ITEM IMAGES:**