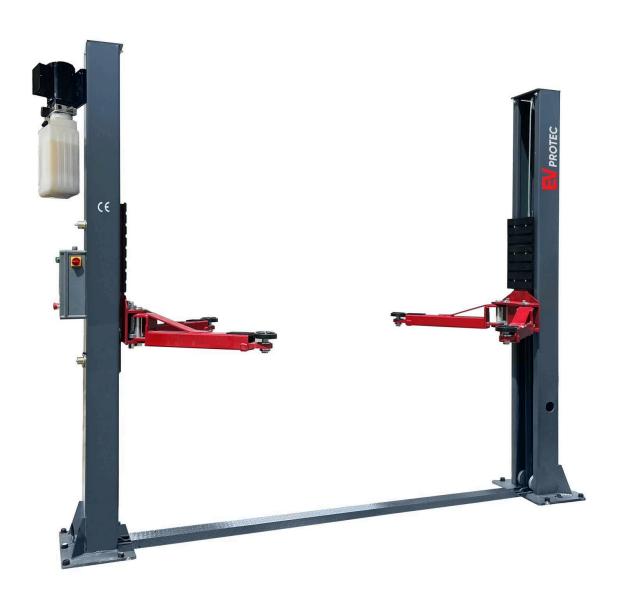

#### **PRODUCT INFORMATION**

EV PROTEC 2 post lift is a true asymmetric clear floor two-post lift that features a 4000 kg lifting capacity and accommodates full-size trucks, vans, and standard passenger cars. Single-piece column construction, tubular steel lifting carriage, and direct-drive hydraulic cylinders ensure the best possible performance and reliability. Rotated asymmetric columns allow vehicles to be loaded with doors clear of the columns for convenient entry and exit of vehicles.

#### **MAIN FEATURES**

- 1. Optimum door clearance with the asymmetric lifting arm
- 2. Top beam design
- 3. Height limit switch
- 4. Arm pad
- 5. Automatic all-stell arm-locking device
- 6. Foot Protection Device
- 7. Reverse pulling the cylinder
- 8. The safety valve for anti-explosion of the hydraulic system
- 9. Synchronization cables
- 10. High-strength safety lock

### **ITEM IMAGES:**