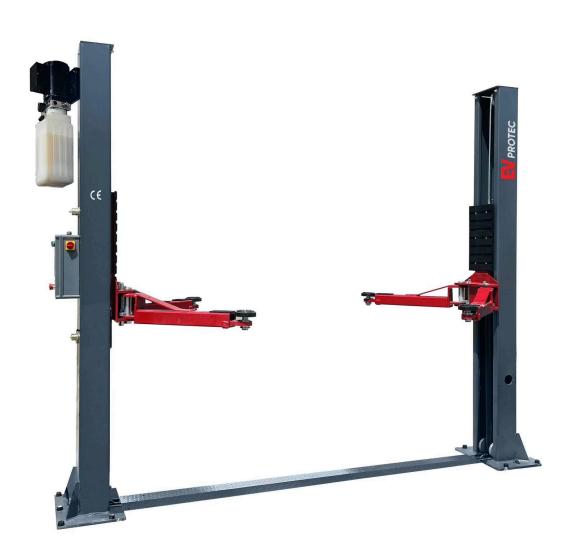

## **2PCL-4T**

**2 POST CAR LIFT MODEL** 

**APPLICATION** Storage | Commercial | Indoor | Outdoor

#### **PRODUCT INFORMATION**

EV PROTEC 2 post lift is a true asymmetric clear floor two-post lift that features a 4000 kg lifting capacity and accommodates full-size trucks, vans, and standard passenger cars. Single-piece column construction, tubular steel lifting carriage, and direct-drive hydraulic cylinders ensure the best possible performance and reliability. Rotated asymmetric columns allow vehicles to be loaded with doors clear of the columns for convenient entry and exit of vehicles.

#### **MAIN FEATURES**

- 1. Optimum door clearance with the asymmetric lifting arm
- 2. Top beam design
- 3. Height limit switch
- 4. Arm pad
- 5. Automatic all-steel arm-locking device
- 6. Foot Protection Device
- 7. Reverse pulling the cylinder
- 8. The safety valve for anti-explosion of the hydraulic system
- 9. Synchronization cables
- 10. High-strength safety lock

### **ITEM IMAGES:**