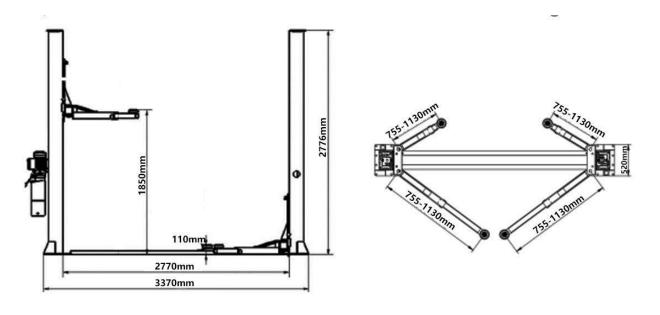

#### **TECHNICAL DETAILS**

| Lifting Capacity   | 4000 KG      |
|--------------------|--------------|
| Max Lifting Height | 1850 mm      |
| Overall Height     | 2784 mm      |
| Lane width         | 2784mm       |
| Net Weight         | 520/20 KG    |
| Voltage            | 380V 3P 50Hz |
| Motor Power        | 2.2 kW       |
| Model Code         | JL860E       |

### **ITEM IMAGES:**