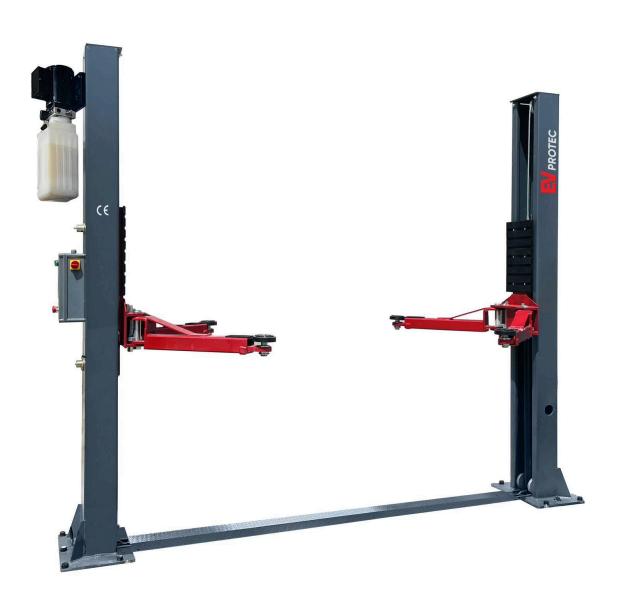

## **2PCL-4T**

**2 POST CAR LIFT MODEL** 

**APPLICATION** Storage | Commercial | Indoor | Outdoor

#### **PRODUCT INFORMATION**

EV PROTEC 2 post lift is a true asymmetric clear floor two-post lift that features a 4000 kg lifting capacity and accommodates full-size trucks, vans, and standard passenger cars. Single-piece column construction, tubular steel lifting carriage, and direct-drive hydraulic cylinders ensure the best possible performance and reliability. Rotated asymmetric columns allow vehicles to be loaded with doors clear of the columns for convenient entry and exit of vehicles.

#### **MAIN FEATURES**

- 1. Optimum door clearance with the asymmetric lifting arm
- 2. Top beam design
- 3. Height limit switch
- 4. Arm pad
- 5. Automatic all-steel arm-locking device
- 6. Foot Protection Device
- 7. Reverse pulling the cylinder
- 8. The safety valve for anti-explosion of the hydraulic system
- 9. Synchronization cables
- 10. High-strength safety lock

### **ITEM IMAGES:**