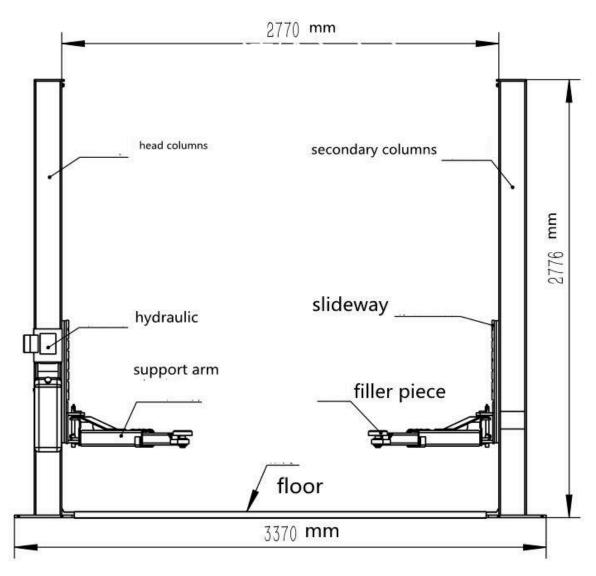

#### **PRODUCT INFORMATION**

EV PROTEC 2 post lift is a true asymmetric clear floor two-post lift that features a 4000 kg lifting capacity and accommodates full-size trucks, vans, and standard passenger cars. Single-piece column construction, tubular steel lifting carriage, and direct-drive hydraulic cylinders ensure the best possible performance and reliability. Rotated asymmetric columns allow vehicles to be loaded with doors clear of the columns for convenient entry and exit of vehicles.

#### **TECHNICAL DETAILS**

| Lifting Capacity   | 4000 KG      |
|--------------------|--------------|
| Max Lifting Height | 1850 mm      |
| Overall Height     | 2784 mm      |
| Lane width         | 2784mm       |
| Net Weight         | 520/20 KG    |
| Voltage            | 380V 3P 50Hz |
| Motor Power        | 2.2 kW       |
| Model Code         | JL860E       |

### **ITEM IMAGES:**