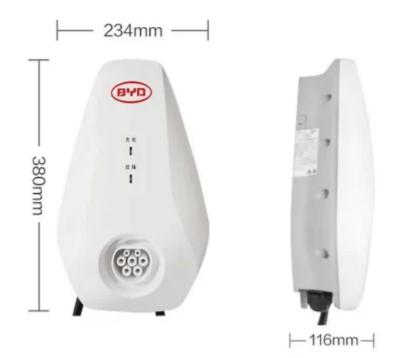

SCRIPTION        | VALUE                      |
|--------------------|----------------------------|
| Output Current     | AC                         |
|                    | 7kW                        |
| Output Power       | 7 K VV                     |
| Input Voltage      | 200 - 220v                 |
| Application        | AC Home Charging           |
| Rated Current      | 16A / 32A                  |
| Cable length       | 5 Meters                   |
| Rated Output Power | 3.5KW 7KW                  |
| Charging Gun       | GB/T                       |
| Protection         | IP65                       |
| Transport Package  | Standard Export Carton Box |
| Warranty           | 01 Year                    |
| Brand              | BYD                        |

## PRODUCT DIMENSIONS



## PRODUCT IMAGES