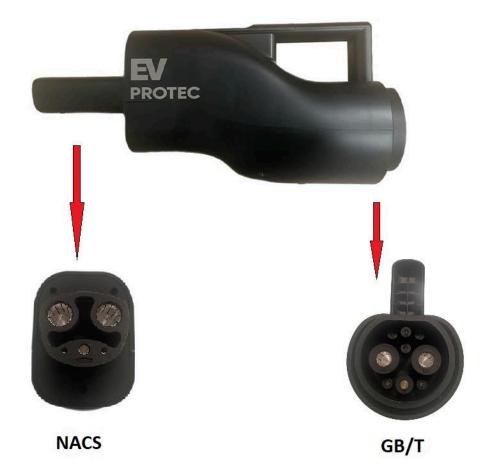

China or for imported NACS-based EVs needing access to the widely available GB/T DC infrastructure.

**APPLICATION** Vehicles | Automobile

#### SPECIFICATION TABLE

| SPECIFICATION            | VALUE                  | UNIT |
|--------------------------|------------------------|------|
| Rated Power              | 200                    | kW   |
| Rated Voltage            | 1000 (MAX)             | V    |
| IP Rating                | 65                     | IP   |
| Operating<br>Temperature | -30~+50                | °C   |
| Current                  | 250                    | А    |
| Item Dimension           | (L*W*H) 345* 175 * 115 | mm   |
| Weight                   | 2                      | kg   |
| BRAND                    | EV PROTEC              |      |

## **PRODUCT IMAGES**