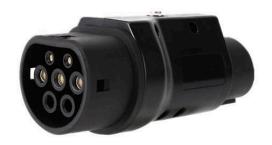

## **GBT to TYPE 1 Adapter**

VID902 MODEL:

GBTT1A-VID902-IP55

This adapter allows the conversion of the power from the GBT charging cable to the type 1 electric car.

## PRODUCT IMAGES