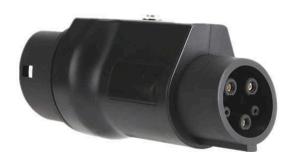

## **GBT to TYPE 1 Adapter**

VID902 MODEL:

GBTT1A-VID902-IP55

This adapter allows the conversion of the power from the GBT charging cable to the type 1 electric car.

## PRODUCT IMAGES