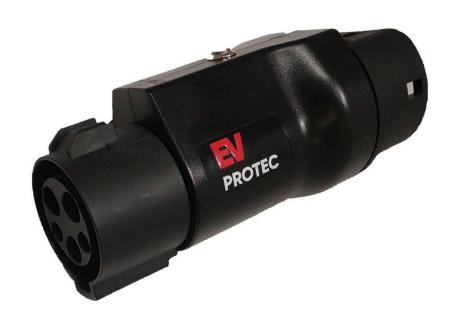

## **GBT to TYPE 1 Adapter**

VID902 MODEL:

GBTT1A-VID902-IP55

This adapter allows the conversion of the power from the GBT charging cable to the type 1 electric car.

## PRODUCT IMAGES