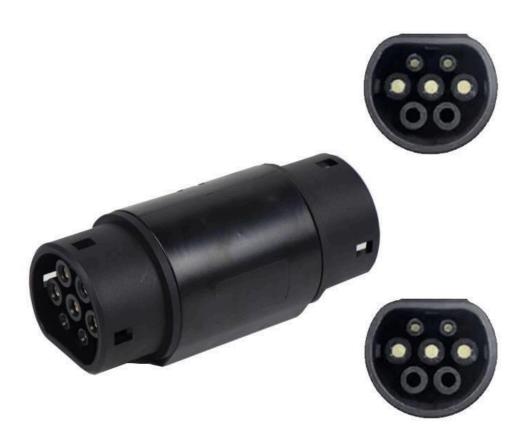

## **GBT to TYPE 2 Adapter**

VID900 MODEL:

GBTT2A-VID900-IP55

**PRODUCT INFORMATION** 

This adapter allows the conversion of the power from the GBT charging cable to the type 2 electric car.

## **PRODUCT IMAGES**