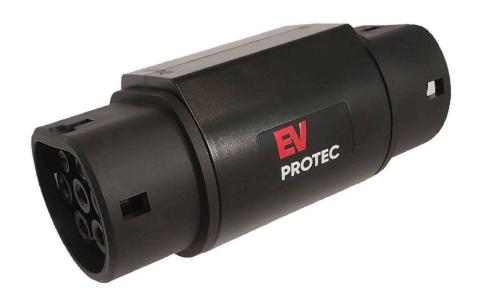

## **GBT to TYPE 2 Adapter**

VID900 MODEL:

GBTT2A-VID900-IP55

**PRODUCT INFORMATION** 

This adapter allows the conversion of the power from the GBT charging cable to the type 2 electric car.

## **PRODUCT IMAGES**