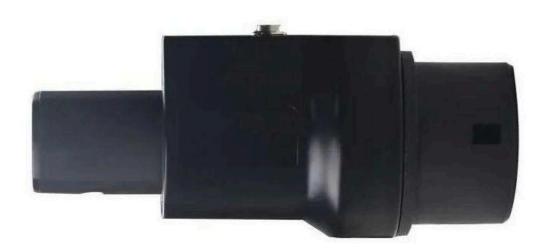

bai Industrial City, Dubai, UAE Tel: 04-4209669 | Mobile: 055-3072805 info@evprotec.com | www.evprotec.com

# **GB/T to Tesla AC Adapter**

GBT\_Tesla

MODEL:

T1T2A-GBT\_Tesla-IP55



**PRODUCT INFORMATION** 



This adapter allows the conversion of the power from the GBT charging cable to the Tesla AC Charging point.

#### SPECIFICATION

Brand :EV PROTECH Name: Socket Charging Adapter Type: Single Phase Housing Material: Thermoplastic Flame retardant grade: UL94V-0 Pins: Copper alloy, silver plated Rated working current: 32A Working voltage: 240/415V Insulation resistance: >1000MΩ (DC 500V) Terminal temperature rise: <50K Withstand voltage: 2000V Contact resistance: 0.5mΩ Max IP Rating: IP55

Working environment temperature:  $-30^{\circ}C \sim +50^{\circ}C$ 

## **PRODUCT IMAGES**







# **GBT** to Tesla Adapter