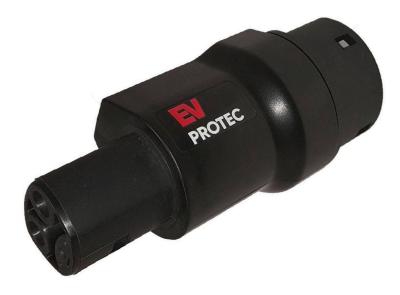

# **GB/T to Tesla AC Adapter**

GBT\_Tesla

MODEL:

T1T2A-GBT\_Tesla-IP55

**PRODUCT INFORMATION** 

This adapter allows the conversion of the power from the GBT charging cable to the Tesla AC Charging point.

## **PRODUCT IMAGES**