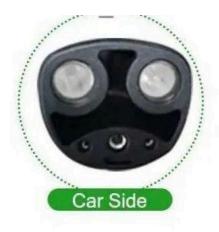

# **GB/T to Tesla AC Adapter**

GBT\_Tesla

MODEL:

T1T2A-GBT\_Tesla-IP55

**PRODUCT INFORMATION** 

This adapter allows the conversion of the power from the GBT charging cable to the Tesla AC Charging point.

## **PRODUCT IMAGES**