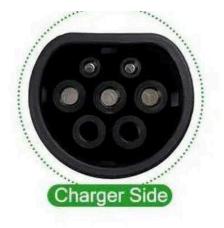

# **GB/T to Tesla AC Adapter**

GBT\_Tesla

MODEL:

T1T2A-GBT\_Tesla-IP55

**PRODUCT INFORMATION** 

This adapter allows the conversion of the power from the GBT charging cable to the Tesla AC Charging point.

## **PRODUCT IMAGES**