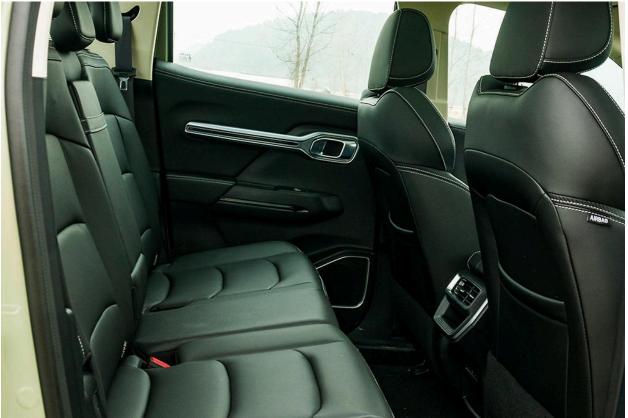

## **OVERVIEW:**

The 2023 Radar RD6 is an all-new battery-electric dual-cab ute from China's Geely Group. Built from the ground up as an EV, the RD6 is less compromised than a conversion from an existing platform.