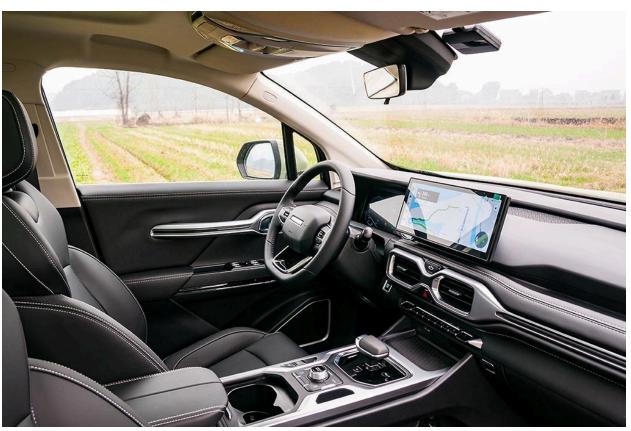

## **OVERVIEW:**

The 2023 Radar RD6 is an all-new battery-electric dual-cab ute from China's Geely Group. Built from the ground up as an EV, the RD6 is less compromised than a conversion from an existing platform.