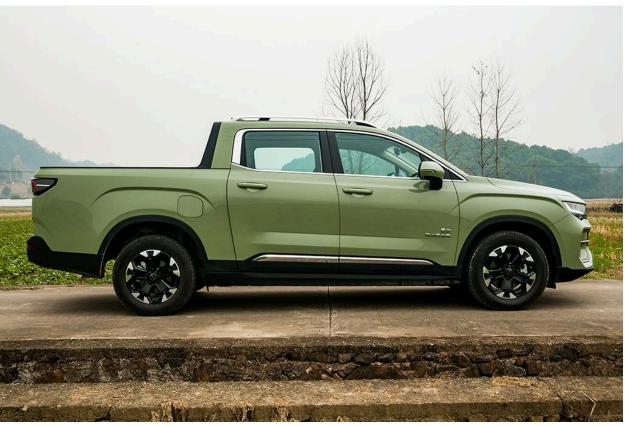

## **OVERVIEW:**

The 2023 Radar RD6 is an all-new battery-electric dual-cab ute from China's Geely Group. Built from the ground up as an EV, the RD6 is less compromised than a conversion from an existing platform.

| Dimensions  |                                 |
|-------------|---------------------------------|
| Wheelbase   | 3,120 mm (122.8 in)             |
| Length      | 5,260 mm (207.1 in)             |
| Width       | 1,900 mm (74.8 in)              |
| Height      | 1,830 mm (72.0 in)              |
| Curb weight | 1,590–1,660 kg (3,510–3,660 lb) |