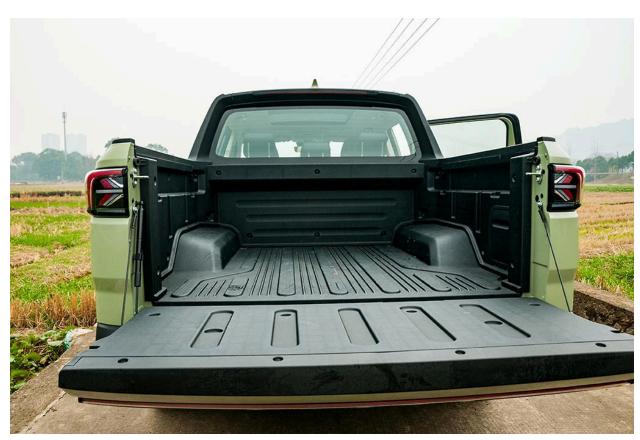

## **OVERVIEW:**

The 2023 Radar RD6 is an all-new battery-electric dual-cab ute from China's Geely Group. Built from the ground up as an EV, the RD6 is less compromised than a conversion from an existing platform.