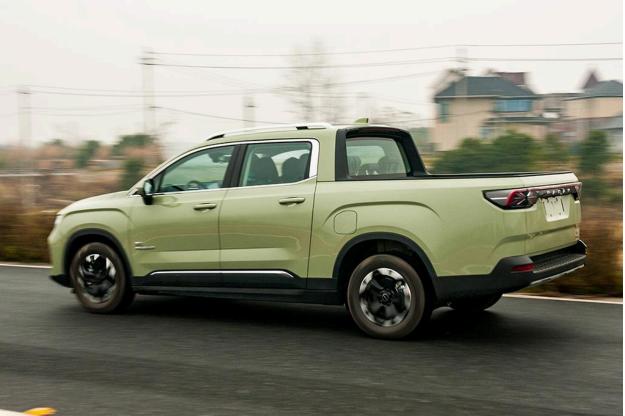

## **OVERVIEW:**

The 2023 Radar RD6 is an all-new battery-electric dual-cab ute from China's Geely Group. Built from the ground up as an EV, the RD6 is less compromised than a conversion from an existing platform.

| Dimensions  |                                 |
|-------------|---------------------------------|
| Wheelbase   | 3,120 mm (122.8 in)             |
| Length      | 5,260 mm (207.1 in)             |
| Width       | 1,900 mm (74.8 in)              |
| Height      | 1,830 mm (72.0 in)              |
| Curb weight | 1,590–1,660 kg (3,510–3,660 lb) |