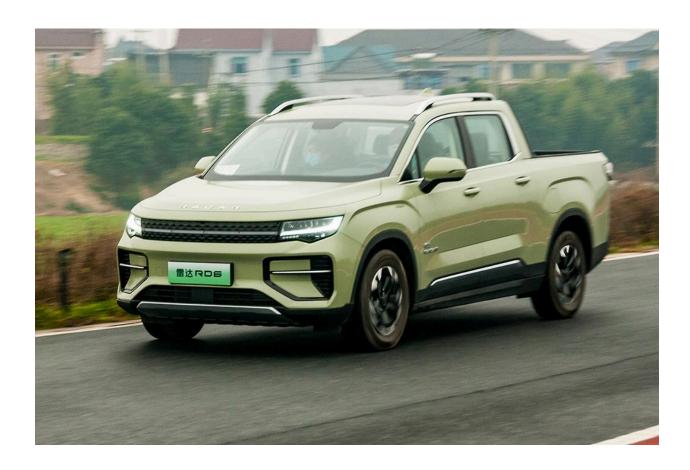

**Geely Radar RD6** 

Model: 2023

Long Range: 600 kms

## **OVERVIEW:**

The 2023 Radar RD6 is an all-new battery-electric dual-cab ute from China's Geely Group. Built from the ground up as an EV, the RD6 is less compromised than a conversion from an existing platform.