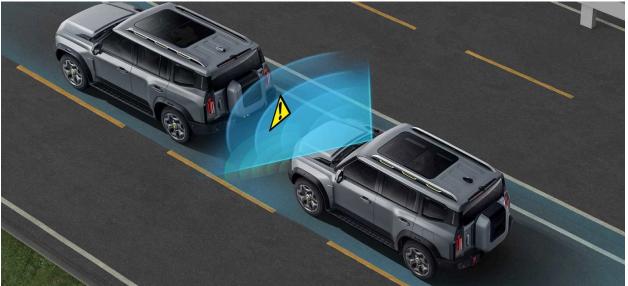

## **SPECIFICATION:**

| Manufacturer     | Jetour (Chery)                                                                                                      |
|------------------|---------------------------------------------------------------------------------------------------------------------|
| Also called      | Jetour T2 (export)<br>Jetour Shanhai<br>T2 (plug-in<br>hybrid)                                                      |
| Production       | September 2023 – present                                                                                            |
| Assembly         | China                                                                                                               |
| Designer         | Under the lead of Hakan<br>Saracoglu                                                                                |
| Body and chassis |                                                                                                                     |
| Class            | Mid-size SUV                                                                                                        |
| Body style       | 5-door SUV                                                                                                          |
| Layout           | Transverse<br>front-engine,<br>four-wheel drive                                                                     |
| Platform         | Kunlun<br>architecture                                                                                              |
| Chassis          | Unibody                                                                                                             |
| Powertrain       |                                                                                                                     |
| Engine           | Petrol: 1.5 L SQRG4J15 turbo l4 2.0 L SQRF4J20 turbo l4 Petrol plug-in hybrid: 1.5 L SQRH4J15 turbo l4 (Shanhai T2) |