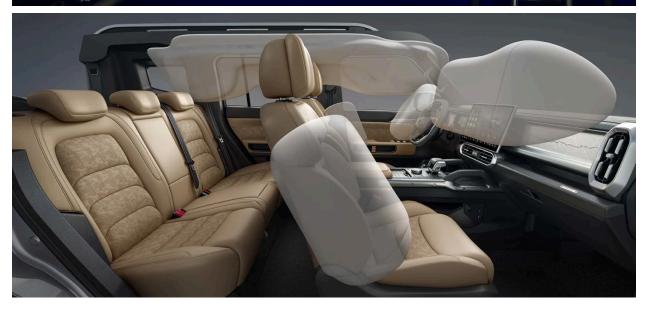

## **SPECIFICATION:**

| Manufacturer     | Jetour (Chery)                                                                                                      |
|------------------|---------------------------------------------------------------------------------------------------------------------|
| Also called      | Jetour T2 (export)<br>Jetour Shanhai<br>T2 (plug-in<br>hybrid)                                                      |
| Production       | September 2023 – present                                                                                            |
| Assembly         | China                                                                                                               |
| Designer         | Under the lead of Hakan<br>Saracoglu                                                                                |
| Body and chassis |                                                                                                                     |
| Class            | Mid-size SUV                                                                                                        |
| Body style       | 5-door SUV                                                                                                          |
| Layout           | Transverse<br>front-engine,<br>four-wheel drive                                                                     |
| Platform         | Kunlun<br>architecture                                                                                              |
| Chassis          | Unibody                                                                                                             |
| Powertrain       |                                                                                                                     |
| Engine           | Petrol: 1.5 L SQRG4J15 turbo l4 2.0 L SQRF4J20 turbo l4 Petrol plug-in hybrid: 1.5 L SQRH4J15 turbo l4 (Shanhai T2) |