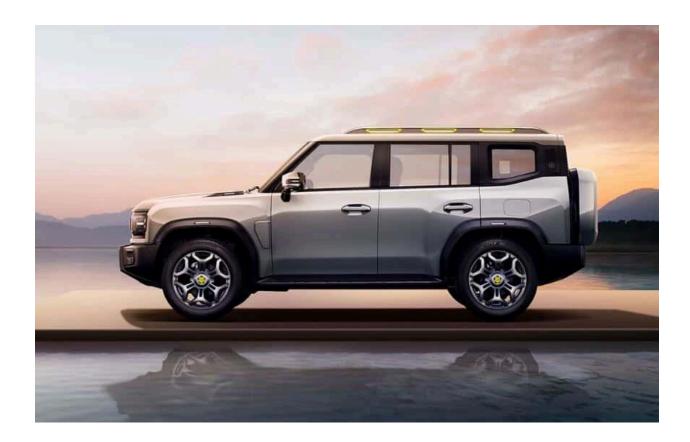

**Jetour T2** 

Model: 2024

Long Range: 1300 kms

## **OVERVIEW:**

The **Jetour Traveller** also known as the **Jetour T2** outside China,<sup>[1]</sup> is a mid-size SUV manufactured by **Jetour** since 2023, going on sale in September 2023 in China. In April 2024, Jetour introduced its plug-in hybrid version called the **Jetour Shanhai T2** 

## **SPECIFICATION:**

| Manufacturer     | Jetour (Chery)                                                                                                      |
|------------------|---------------------------------------------------------------------------------------------------------------------|
| Also called      | Jetour T2 (export)<br>Jetour Shanhai<br>T2 (plug-in<br>hybrid)                                                      |
| Production       | September 2023 – present                                                                                            |
| Assembly         | China                                                                                                               |
| Designer         | Under the lead of Hakan<br>Saracoglu                                                                                |
| Body and chassis |                                                                                                                     |
| Class            | Mid-size SUV                                                                                                        |
| Body style       | 5-door SUV                                                                                                          |
| Layout           | Transverse<br>front-engine,<br>four-wheel drive                                                                     |
| Platform         | Kunlun<br>architecture                                                                                              |
| Chassis          | Unibody                                                                                                             |
| Powertrain       |                                                                                                                     |
| Engine           | Petrol: 1.5 L SQRG4J15 turbo l4 2.0 L SQRF4J20 turbo l4 Petrol plug-in hybrid: 1.5 L SQRH4J15 turbo l4 (Shanhai T2) |