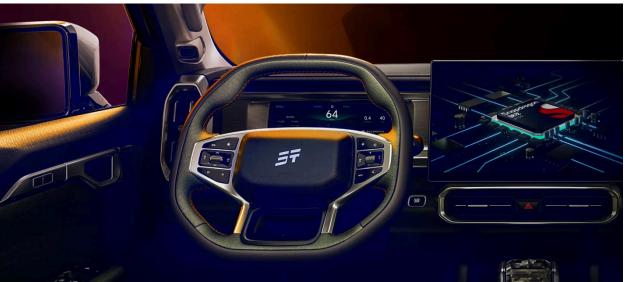

## **SPECIFICATION:**

| Manufacturer     | Jetour (Chery)                                                                                                      |
|------------------|---------------------------------------------------------------------------------------------------------------------|
| Also called      | Jetour T2 (export)<br>Jetour Shanhai<br>T2 (plug-in<br>hybrid)                                                      |
| Production       | September 2023 – present                                                                                            |
| Assembly         | China                                                                                                               |
| Designer         | Under the lead of Hakan<br>Saracoglu                                                                                |
| Body and chassis |                                                                                                                     |
| Class            | Mid-size SUV                                                                                                        |
| Body style       | 5-door SUV                                                                                                          |
| Layout           | Transverse<br>front-engine,<br>four-wheel drive                                                                     |
| Platform         | Kunlun<br>architecture                                                                                              |
| Chassis          | Unibody                                                                                                             |
| Powertrain       |                                                                                                                     |
| Engine           | Petrol: 1.5 L SQRG4J15 turbo l4 2.0 L SQRF4J20 turbo l4 Petrol plug-in hybrid: 1.5 L SQRH4J15 turbo l4 (Shanhai T2) |