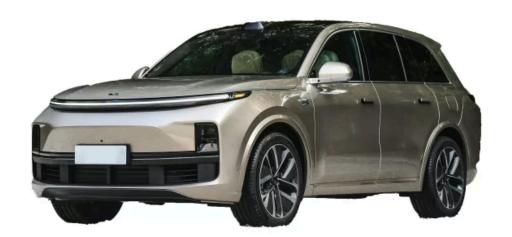

## **OVERVIEW:**

The best-selling 5 seats large suv in China market, Lixiang Auto L8, delivered over 10000 sets in the last month. It carries a 1,5 liter, turbo charged 4 cylinder IC engine as a generator to provide electric power only, this engine doesn't play a role as drive the car. The entire car is driven by two electric motors placed on front and rear axle, produce over 300kW power and 620N.m torque, this makes it can accelarate from 0 to 100km/h within 5.3sec. The comprehensive range is over 1000km and the battery range is over 160km.