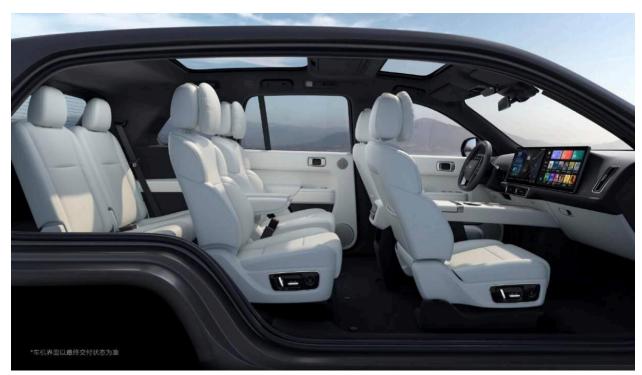

| DIMENSIONS  |         |
|-------------|---------|
| Length      | 5080mm  |
| Width       | 1995mm  |
| Height      | 1800mm  |
| Wheelbase   | 3005mm  |
| Curb Weight | 2480 kg |

| COMFORT CONFIGURATIONS |            |  |
|------------------------|------------|--|
| ADAS                   | L2         |  |
| Suspension             | Air Spring |  |
| Seats                  | Nappa      |  |
| Display Screen         | 15.7" LCD  |  |
| Ambient Lights         | 256 Colors |  |