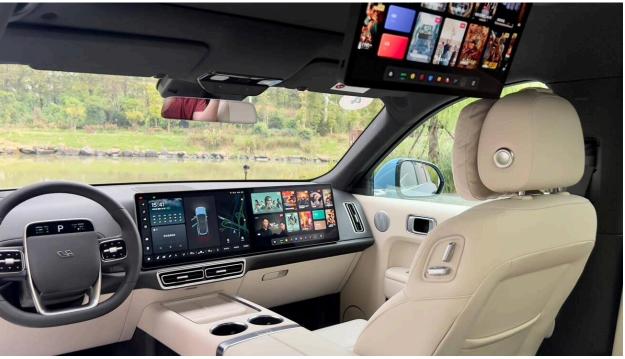

| DIMENSIONS  |         |
|-------------|---------|
| Length      | 5080mm  |
| Width       | 1995mm  |
| Height      | 1800mm  |
| Wheelbase   | 3005mm  |
| Curb Weight | 2480 kg |

| COMFORT CONFIGURATIONS |            |  |
|------------------------|------------|--|
| ADAS                   | L2         |  |
| Suspension             | Air Spring |  |
| Seats                  | Nappa      |  |
| Display Screen         | 15.7" LCD  |  |
| Ambient Lights         | 256 Colors |  |