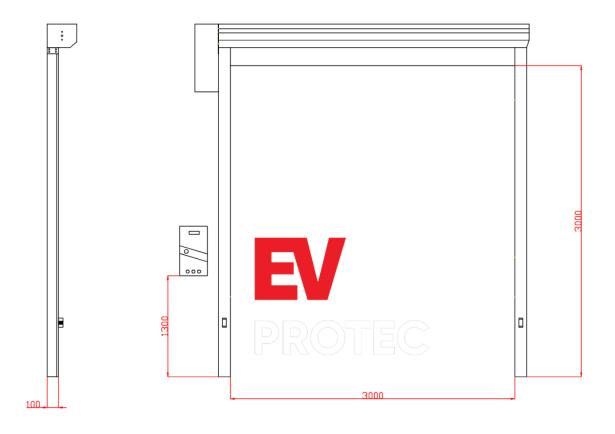

ople or vehicles, improving workflow and productivity. It also reduces door opening times, minimizing the exchange of air between the inside and outside, resulting in a high quality environment.

#### FEATURES

- Weatherproof PVC with full UV protection double layer with Rockwool 20mm thermal insulation in between.
- Lightweight and durable with 2 years warranty.
- Dimension: 3mx3m
- EV Protec High Performance high speed doors have very fast opening/closing speeds, providing a high degree of efficiency and a wide range of opening methods. You will save time and energy costs and improve the efficiency of your daily operations, logistics and transportation.
- Remote Operated , Sensor Operated (Optional) and Auto Level Settings are included.



# 

## **ITEM IMAGES:**

# **ITEM DIMENSION:**