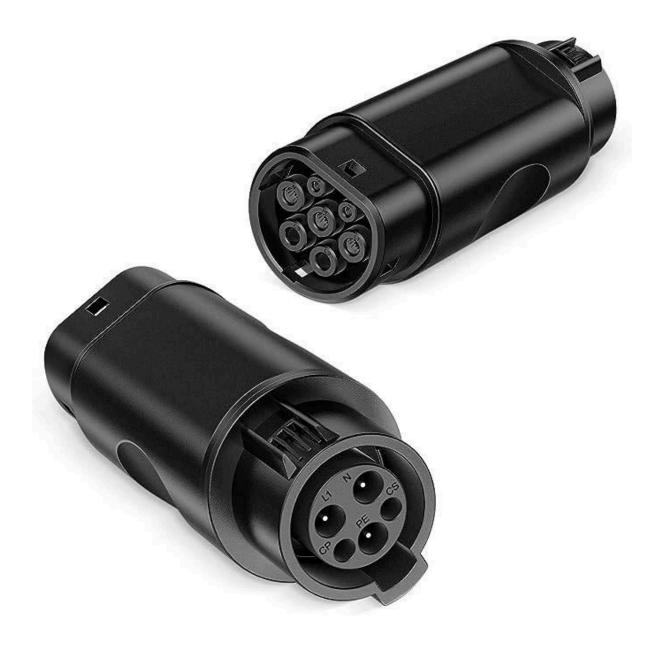

## **TYPE 1 to TYPE 2 Adapter**

**VID901** 

**EV** PROTEC

**MODEL:** 

T1T2A-VID901-IP55

**PRODUCT INFORMATION** 

This adapter allows the conversion of the power from the type 2 charging cable to the type 1 electric car.

## PRODUCT IMAGES