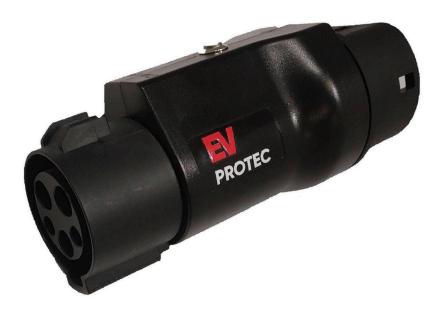

## **TYPE 1 to TYPE 2 Adapter**

**VID901** 

**EV** PROTEC

**MODEL:** 

T1T2A-VID901-IP55

**PRODUCT INFORMATION** 

This adapter allows the conversion of the power from the type 2 charging cable to the type 1 electric car.

## PRODUCT IMAGES