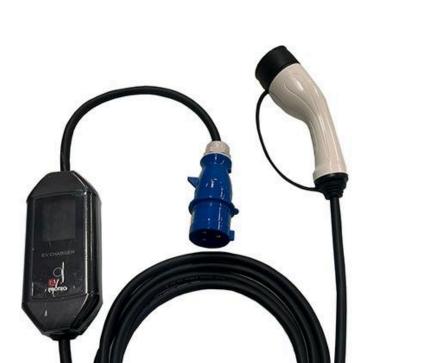

## **TYPE 2-PORT-32A**

**PORTABLE EV CAR CHARGER-TYPE 2** 

**APPLICATION** Home | commercial | Apartments

- 1. Home Use portable ev charger, curve design, easy to roll, Plug & Play.
- 2. Low Consumption: Standby State power less than 3W, saving energy.
- 3. This portable charger is an industrial socket version.
- 4. 32A Current adjustment & Reservation(Book time).

## **ITEM IMAGES**