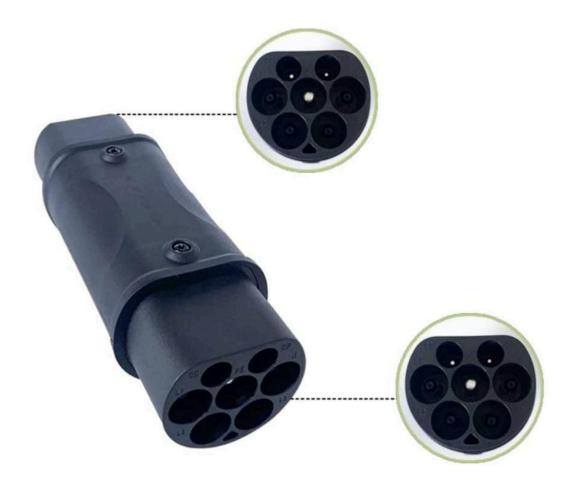

# **TYPE 2 to GBT Adapter**

VID541

**MODEL:** 

T2GBT-VID541-IP55

### **PRODUCT INFORMATION**

This adapter will allow any EV equipped with a GBT EV Charger Adapter to use any EVSE (charge point) - fixed or portable - fitted with a tethered Type 2 (IEC 62196) Socket.

#### **PRODUCT IMAGES**