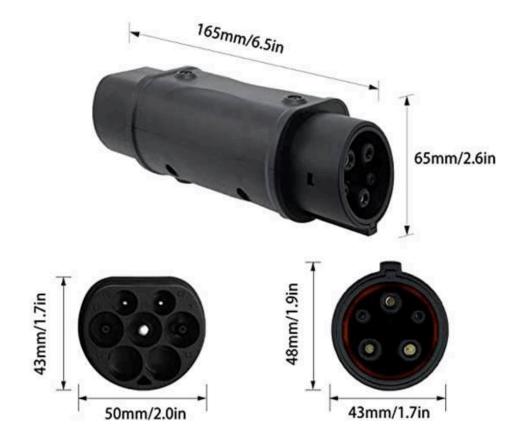

3, Dubai Industrial City, Dubai, UAE Tel: 04-4209669 | Mobile: 055-3072805 info@evprotec.com | www.evprotec.com

## **TYPE 2 to TYPE 1 Adapter**

**VID603** 

**MODEL:** 

GBTT1A-VID603-IP55



**PRODUCT INFORMATION** 

This adapter allows the conversion of the power from the Type 2 charging cable to the Type 1 electric car.

## SPECIFICATION

Brand :EV PROTECH Name: Socket Charging Adapter Type: Single Phase Housing Material: Thermoplastic Flame retardant grade: UL94V-0 Pins: Copper alloy, silver plated Rated working current: 32A Working voltage: 240/415V Insulation resistance: >1000MΩ (DC 500V) Terminal temperature rise: <50K Withstand voltage: 2000V Contact resistance: 0.5mΩ Max IP Rating: IP55

Working environment temperature:  $-30^{\circ}C \sim +50^{\circ}C$ 

## **PRODUCT IMAGES**