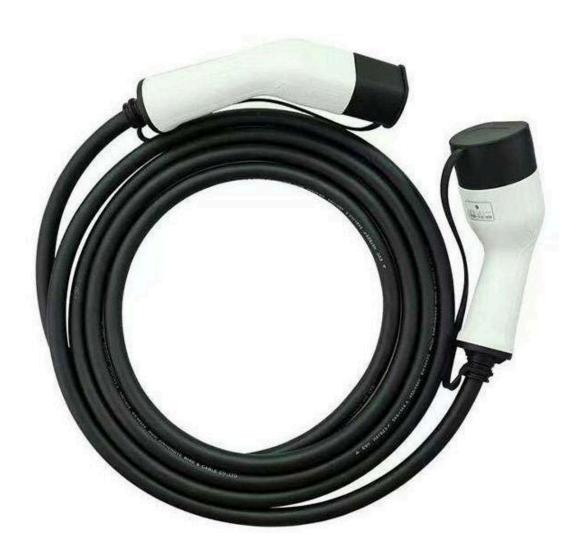

# **VWDEWA**

VW Electric Car Charging Cable 32A 7.2Kw

### **PRODUCT INFORMATION**

This electric charger adapter is suitable for Type 2 to type GB/T in the charging station. It is a fast charger with 7.2 Kw/32A/250V.It is quick charge compared to normal charger. Easy to carry. Suitable for all type of climates

### **SPECIFICATION**

TYPE NIEV-A

POWER CONSUMPTION: < 2 w

RATED POWER: 7.2 kw

MEASURING ACCURACY

OUTPUT VOLTAGE CURRENT: 250V AC| 32A | 7.2KW

SAFETY STANDARD:GB/T 20234.2

INPUT FREQUENCY:50 Hz

PINS: Copper alloy, silver plated

FLAME RETARDANT GRADE: UL94V-0

WORKING VOLTAGE: 240/415v

TERMINAL TEMPERATURE RISE: <50K

CONTACT RESISTANCE:  $0.5m\Omega$  Max

WEIGHT: 2.3kg

DIMENSION:500 x 12 x 10 cm

CABLE LENGTH:5m

WORKING TEMPERATURE: 20 °C + 50 °C

INPUT VOLTAGE:250V AC| 32A | 7.2KW

IP RATING: IP65

WORKING ENVIRONMENT TEMPERATURE: -30°C~+50°C

BRAND: EV PROTRECH