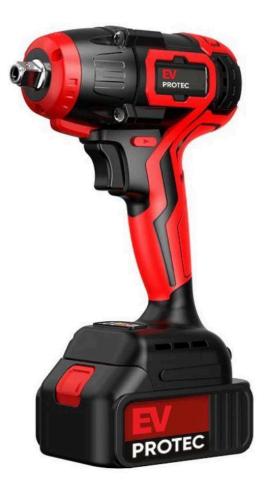

## WHEEL REMOVER

Wheel Removal Machine

MODEL: RMVAR-0220V-2441

## **PRODUCT PICTURES**