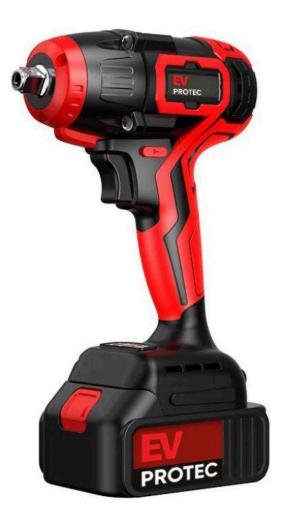

## WHEEL REMOVER

Wheel Removal Machine

MODEL: RMVAR-0220V-2441

## **PRODUCT PICTURES**